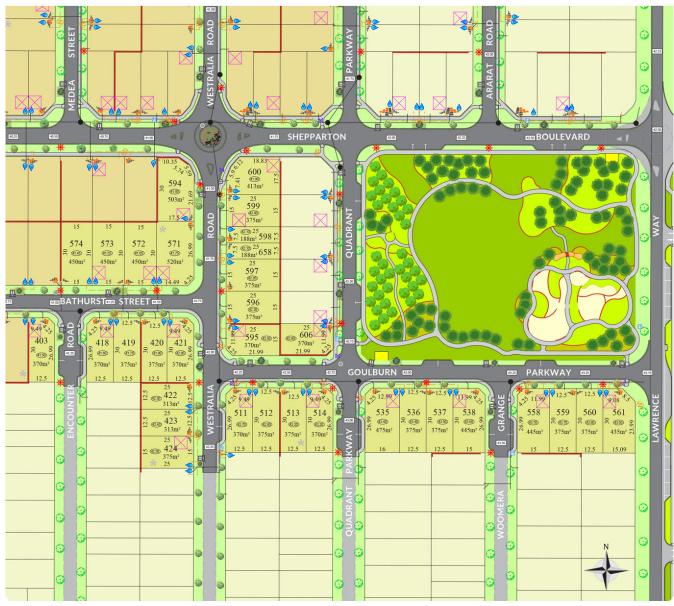

## Lot 658

## 188m<sup>2</sup> Sold

Frontage: 7.5m Depth: 25m

Easements: - Bal: -

Noise Attenuation: -

<sup>\*</sup>Terms and conditions apply - Whilst every care has been taken with the preparation of these particulars, which are believed to be correct, they are in no way warranted by the selling agent or its clients in whole or in part and should not be construed as forming part of any contract. Any intending purchasers are advised to make necessary enquiries to satisfy themselves on all matters in this respect. All areas and dimensions are subject to survey. \*Full retail prices are as advertised. The promotional advertised price excludes an incentive as noted as either a land rebate or builder incentive or other. Any rebate is only applicable on selected lots and is paid at settlement. Sales Agent: Parcel Realty PTY LTD (ABN 66 153 825 542). Licence number: 64283