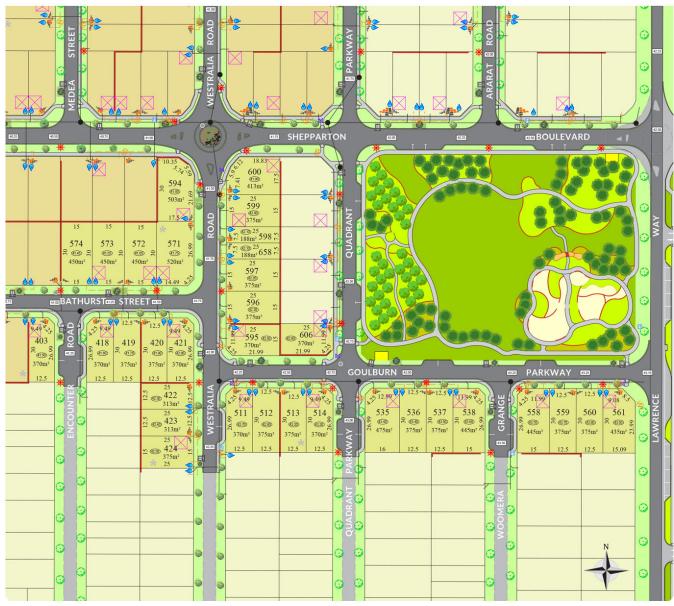

## Lot 569

375m<sup>2</sup> Sold

Frontage: 15m Depth: 25m

Easements: - Bal: -

Noise Attenuation: -

<sup>\*</sup>Terms and conditions apply - Whilst every care has been taken with the preparation of these particulars, which are believed to be correct, they are in no way warranted by the selling agent or its clients in whole or in part and should not be construed as forming part of any contract. Any intending purchasers are advised to make necessary enquiries to satisfy themselves on all matters in this respect. All areas and dimensions are subject to survey. \*Full retail prices are as advertised. The promotional advertised price excludes an incentive as noted as either a land rebate or builder incentive or other. Any rebate is only applicable on selected lots and is paid at settlement. Sales Agent: Parcel Realty PTY LTD (ABN 66 153 825 542). Licence number: 64283