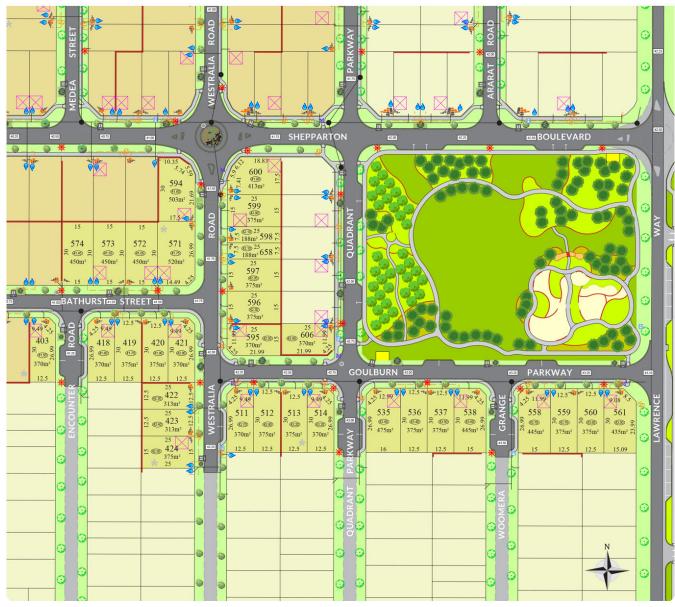

## Lot 572

## 450m<sup>2</sup> Sold

Frontage: 15m Depth: 30m

Easements: - Bal: -

Noise Attenuation: -

<sup>\*</sup>Terms and conditions apply - Whilst every care has been taken with the preparation of these particulars, which are believed to be correct, they are in no way warranted by the selling agent or its clients in whole or in part and should not be construed as forming part of any contract. Any intending purchasers are advised to make necessary enquiries to satisfy themselves on all matters in this respect. All areas and dimensions are subject to survey. \*Full retail prices are as advertised. The promotional advertised price excludes an incentive as noted as either a land rebate or builder incentive or other. Any rebate is only applicable on selected lots and is paid at settlement. Sales Agent: Parcel Realty PTY LTD (ABN 66 153 825 542). Licence number: 64283