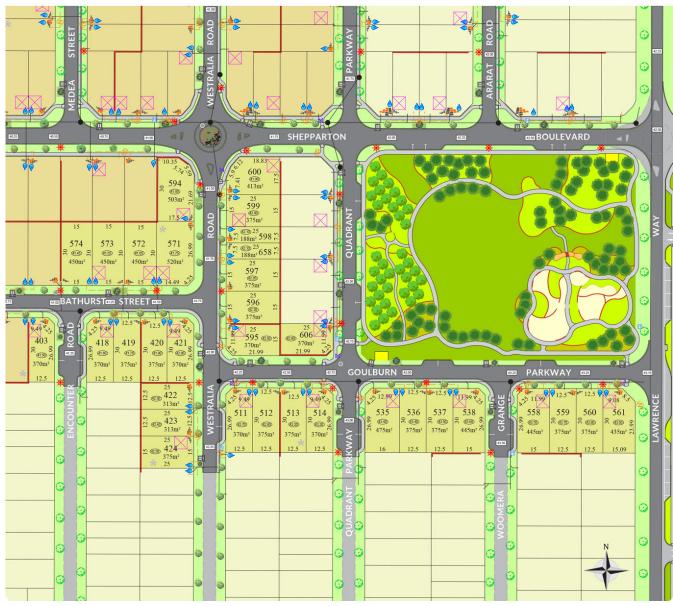

## Lot 511

## 370m<sup>2</sup> Sold

Frontage: - Depth: 30m

Easements: - Bal: -

Noise Attenuation: -

<sup>\*</sup>Terms and conditions apply - Whilst every care has been taken with the preparation of these particulars, which are believed to be correct, they are in no way warranted by the selling agent or its clients in whole or in part and should not be construed as forming part of any contract. Any intending purchasers are advised to make necessary enquiries to satisfy themselves on all matters in this respect. All areas and dimensions are subject to survey. \*Full retail prices are as advertised. The promotional advertised price excludes an incentive as noted as either a land rebate or builder incentive or other. Any rebate is only applicable on selected lots and is paid at settlement. Sales Agent: Parcel Realty PTY LTD (ABN 66 153 825 542). Licence number: 64283