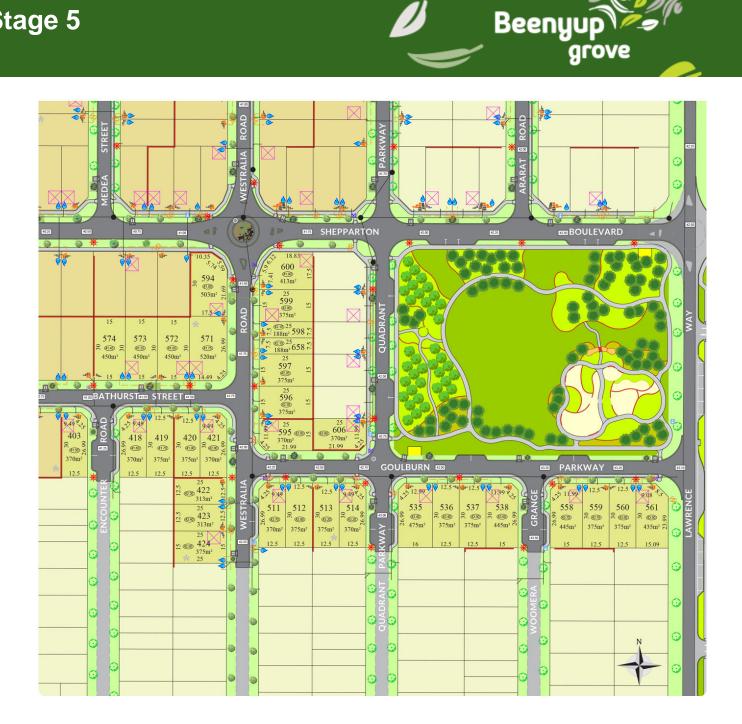

## Lot 422

313m<sup>2</sup> Sold

Frontage: 12.5m Depth: 25m

Easements: - Bal: -

Noise Attenuation: -

\*Terms and conditions apply - Whilst every care has been taken with the preparation of these particulars, which are believed to be correct, they are in no way warranted by the selling agent or its clients in whole or in part and should not be construed as forming part of any contract. Any intending purchasers are advised to make necessary enquiries to satisfy themselves on all matters in this respect. All areas and dimensions are subject to survey. \*Full retail prices are as advertised. The promotional advertised price excludes an incentive as noted as either a land rebate or builder incentive or other. Any rebate is only applicable on selected lots and is paid at settlement. Sales Agent: Parcel Realty PTY LTD (ABN 66 153 825 542). Licence number: 64283