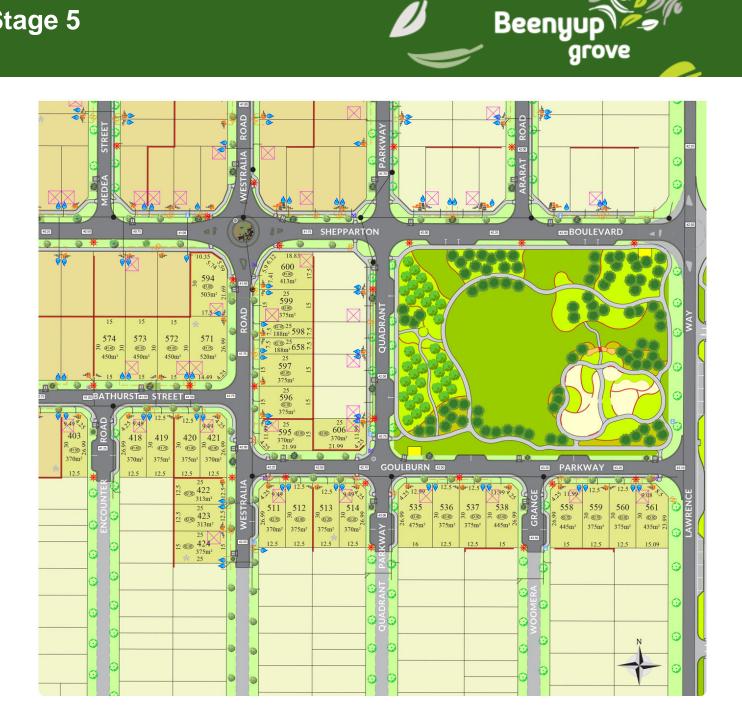

## Lot 420

375m<sup>2</sup> Sold

Frontage: 12.5m Depth: 30m

Easements: - Bal: -

Noise Attenuation: -

\*Terms and conditions apply - Whilst every care has been taken with the preparation of these particulars, which are believed to be correct, they are in no way warranted by the selling agent or its clients in whole or in part and should not be construed as forming part of any contract. Any intending purchasers are advised to make necessary enquiries to satisfy themselves on all matters in this respect. All areas and dimensions are subject to survey. \*Full retail prices are as advertised. The promotional advertised price excludes an incentive as noted as either a land rebate or builder incentive or other. Any rebate is only applicable on selected lots and is paid at settlement. Sales Agent: Parcel Realty PTY LTD (ABN 66 153 825 542). Licence number: 64283