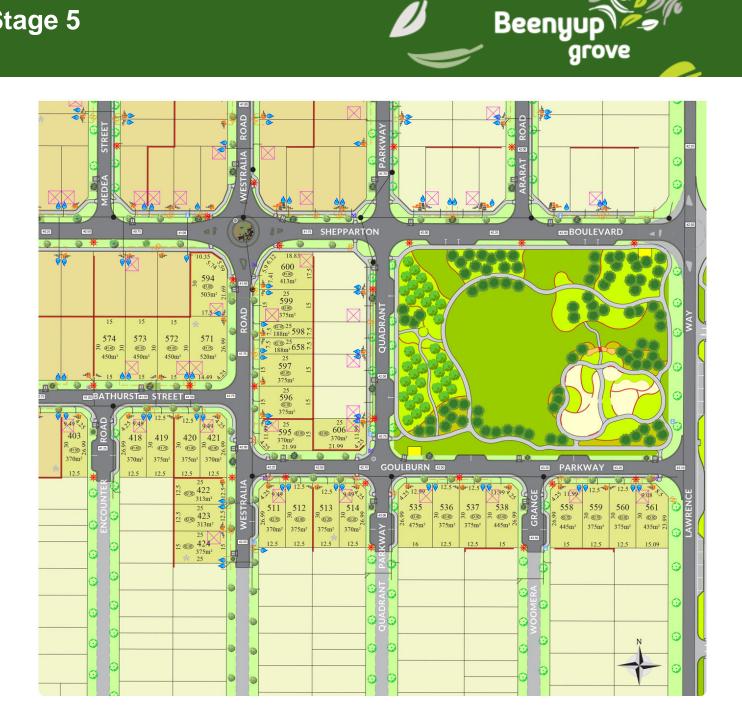

## Lot 418

370m<sup>2</sup> Sold

Frontage: 12.5m Depth: 30m

Easements: - Bal: -

Noise Attenuation: -

\*Terms and conditions apply - Whilst every care has been taken with the preparation of these particulars, which are believed to be correct, they are in no way warranted by the selling agent or its clients in whole or in part and should not be construed as forming part of any contract. Any intending purchasers are advised to make necessary enquiries to satisfy themselves on all matters in this respect. All areas and dimensions are subject to survey. \*Full retail prices are as advertised. The promotional advertised price excludes an incentive as noted as either a land rebate or builder incentive or other. Any rebate is only applicable on selected lots and is paid at settlement. Sales Agent: Parcel Realty PTY LTD (ABN 66 153 825 542). Licence number: 64283