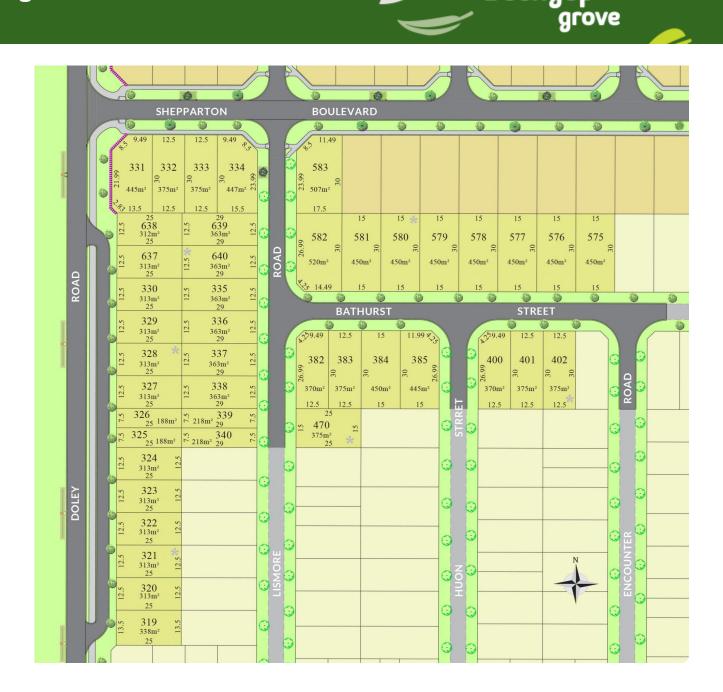

## Lot 637

313m<sup>2</sup> Sold

Frontage: 12.5m Depth: 25m

Easements: - Bal: -

Noise Attenuation: -

\*Terms and conditions apply - Whilst every care has been taken with the preparation of these particulars, which are believed to be correct, they are in no way warranted by the selling agent or its clients in whole or in part and should not be construed as forming part of any contract. Any intending purchasers are advised to make necessary enquiries to satisfy themselves on all matters in this respect. All areas and dimensions are subject to survey. \*Full retail prices are as advertised. The promotional advertised price excludes an incentive as noted as either a land rebate or builder incentive or other. Any rebate is only applicable on selected lots and is paid at settlement. Sales Agent: Parcel Realty PTY LTD (ABN 66 153 825 542). Licence number: 64283