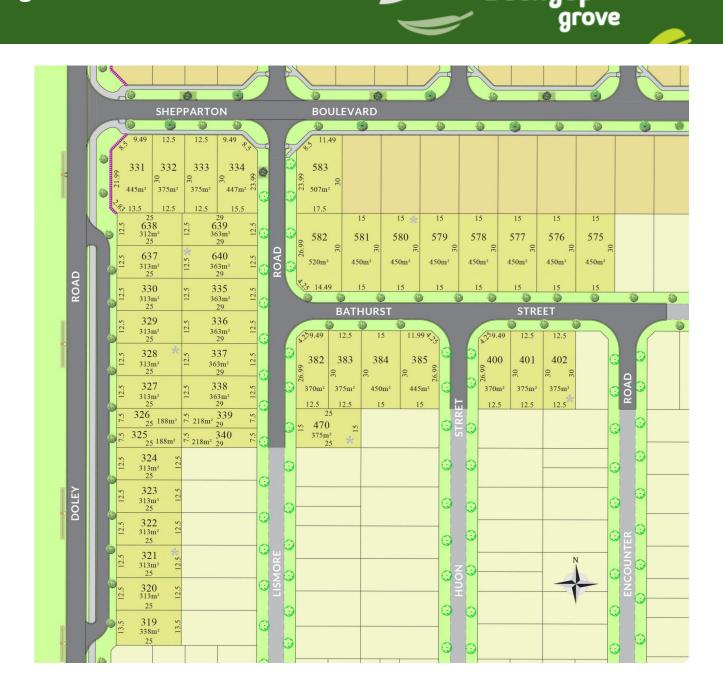

## Stage 4

Beenyup

## Lot 581

450m<sup>2</sup> Sold

Frontage: 15m Depth: 30m

Easements: - Bal: -

Noise Attenuation: -

\*Terms and conditions apply - Whilst every care has been taken with the preparation of these particulars, which are believed to be correct, they are in no way warranted by the selling agent or its clients in whole or in part and should not be construed as forming part of any contract. Any intending purchasers are advised to make necessary enquiries to satisfy themselves on all matters in this respect. All areas and dimensions are subject to survey. \*Full retail prices are as advertised. The promotional advertised price excludes an incentive as noted as either a land rebate or builder incentive or other. Any rebate is only applicable on selected lots and is paid at settlement. Sales Agent: Parcel Realty PTY LTD (ABN 66 153 825 542). Licence number: 64283