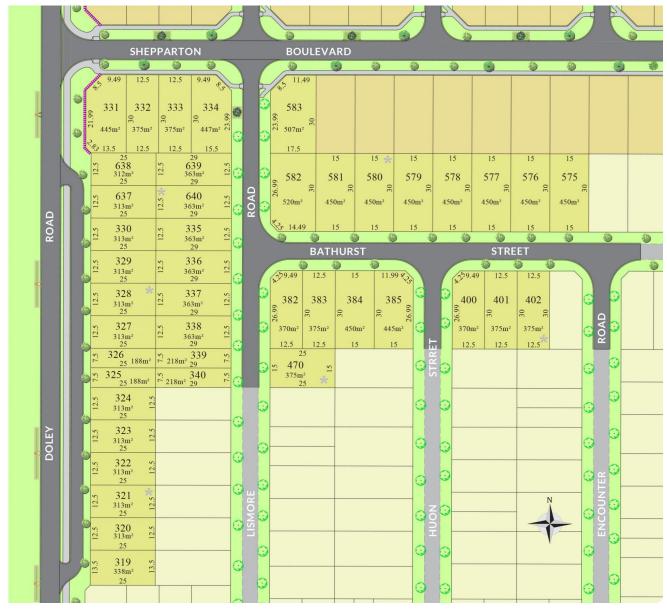

**Lot 338** 

363m<sup>2</sup> Sold

Frontage: 12.5m Depth: 29m

Easements: - Bal: -

Noise Attenuation: -

<sup>\*</sup>Terms and conditions apply - Whilst every care has been taken with the preparation of these particulars, which are believed to be correct, they are in no way warranted by the selling agent or its clients in whole or in part and should not be construed as forming part of any contract. Any intending purchasers are advised to make necessary enquiries to satisfy themselves on all matters in this respect. All areas and dimensions are subject to survey. \*Full retail prices are as advertised. The promotional advertised price excludes an incentive as noted as either a land rebate or builder incentive or other. Any rebate is only applicable on selected lots and is paid at settlement. Sales Agent: Parcel Realty PTY LTD (ABN 66 153 825 542). Licence number: 64283