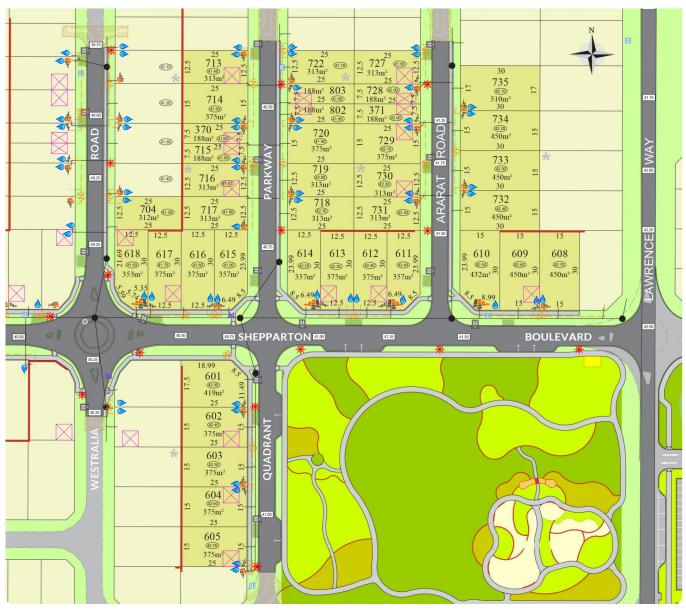

## Lot 370

## 188m<sup>2</sup> Sold

Frontage: 7.5m Depth: 25m

Easements: - Bal: -

\*Terms and conditions apply - Whilst every care has been taken with the preparation of these particulars, which are believed to be correct, they are in no way warranted by the selling agent or its clients in whole or in part and should not be construed as forming part of any contract. Any intending purchasers are advised to make necessary enquiries to satisfy themselves on all matters in this respect. All areas and dimensions are subject to survey. \*Full retail prices are as advertised. The promotional advertised price excludes an incentive as noted as either a land rebate or builder incentive or other. Any rebate is only applicable on selected lots and is paid at settlement. Sales Agent: Parcel Realty PTY LTD (ABN 66 153 825 542). Licence number: 64283

Noise Attenuation: -