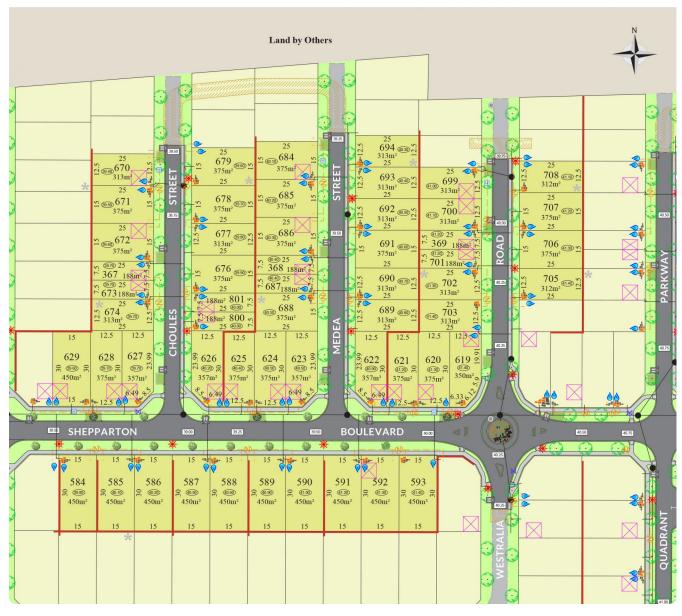

## Lot 619

## 350m<sup>2</sup> Sold

Frontage: 11.6m Depth: 30m

Easements: - Bal: -

Noise Attenuation: -

<sup>\*</sup>Terms and conditions apply - Whilst every care has been taken with the preparation of these particulars, which are believed to be correct, they are in no way warranted by the selling agent or its clients in whole or in part and should not be construed as forming part of any contract. Any intending purchasers are advised to make necessary enquiries to satisfy themselves on all matters in this respect. All areas and dimensions are subject to survey. \*Full retail prices are as advertised. The promotional advertised price excludes an incentive as noted as either a land rebate or builder incentive or other. Any rebate is only applicable on selected lots and is paid at settlement. Sales Agent: Parcel Realty PTY LTD (ABN 66 153 825 542). Licence number: 64283