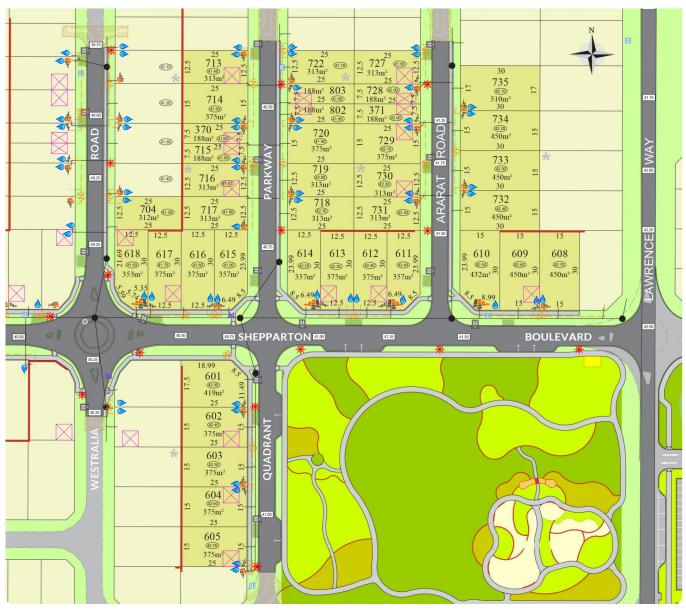

## Lot 718

## 313m<sup>2</sup> Sold

Frontage: 12.5m Depth: 25m

Easements: - Bal: -

\*Terms and conditions apply - Whilst every care has been taken with the preparation of these particulars, which are believed to be correct, they are in no way warranted by the selling agent or its clients in whole or in part and should not be construed as forming part of any contract. Any intending purchasers are advised to make necessary enquiries to satisfy themselves on all matters in this respect. All areas and dimensions are subject to survey. \*Full retail prices are as advertised. The promotional advertised price excludes an incentive as noted as either a land rebate or builder incentive or other. Any rebate is only applicable on selected lots and is paid at settlement. Sales Agent: Parcel Realty PTY LTD (ABN 66 153 825 542). Licence number: 64283

Noise Attenuation: -