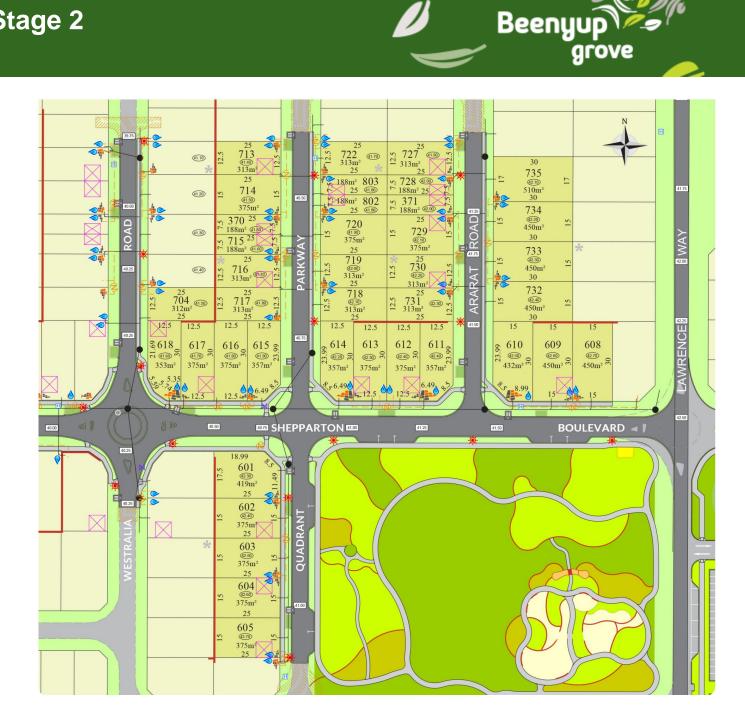

## Lot 612

375m<sup>2</sup> Sold

Frontage: 12.5m Depth: 30m

Easements: - Bal: -

\*Terms and conditions apply - Whilst every care has been taken with the preparation of these particulars, which are believed to be correct, they are in no way warranted by the selling agent or its clients in whole or in part and should not be construed as forming part of any contract. Any intending purchasers are advised to make necessary enquiries to satisfy themselves on all matters in this respect. All areas and dimensions are subject to survey. \*Full retail prices are as advertised. The promotional advertised price excludes an incentive as noted as either a land rebate or builder incentive or other. Any rebate is only applicable on selected lots and is paid at settlement. Sales Agent: Parcel Realty PTY LTD (ABN 66 153 825 542). Licence number: 64283

Noise Attenuation: -

\*Terms and conditions apply - Whilst every care has been taken with the preparation of these particulars, which are believed to be correct, they are in no way warranted by the selling agent or its clients in whole or in part and should not be construed as forming part of any contract. Any intending purchasers are advised to make necessary enquiries to satisfy themselves on all matters in this respect. All areas and dimensions are subject to survey. \*Full retail prices are as advertised. The promotional advertised price excludes an incentive as noted as either a land rebate or builder incentive or other. Any rebate is only applicable on selected lots and is paid at settlement. Sales Agent: Parcel Realty PTY LTD (ABN 66 153 825 542). Licence number: 64283