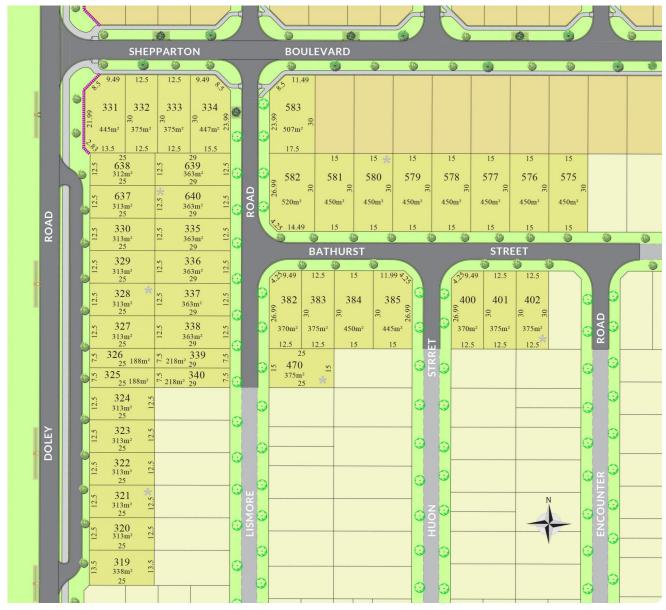

## Lot 580

## 450m<sup>2</sup> Sold

Frontage: 15m Depth: 30m

Easements: - Bal: -

Noise Attenuation: -

<sup>\*</sup>Terms and conditions apply - Whilst every care has been taken with the preparation of these particulars, which are believed to be correct, they are in no way warranted by the selling agent or its clients in whole or in part and should not be construed as forming part of any contract. Any intending purchasers are advised to make necessary enquiries to satisfy themselves on all matters in this respect. All areas and dimensions are subject to survey. \*Full retail prices are as advertised. The promotional advertised price excludes an incentive as noted as either a land rebate or builder incentive or other. Any rebate is only applicable on selected lots and is paid at settlement. Sales Agent: Parcel Realty PTY LTD (ABN 66 153 825 542). Licence number: 64283