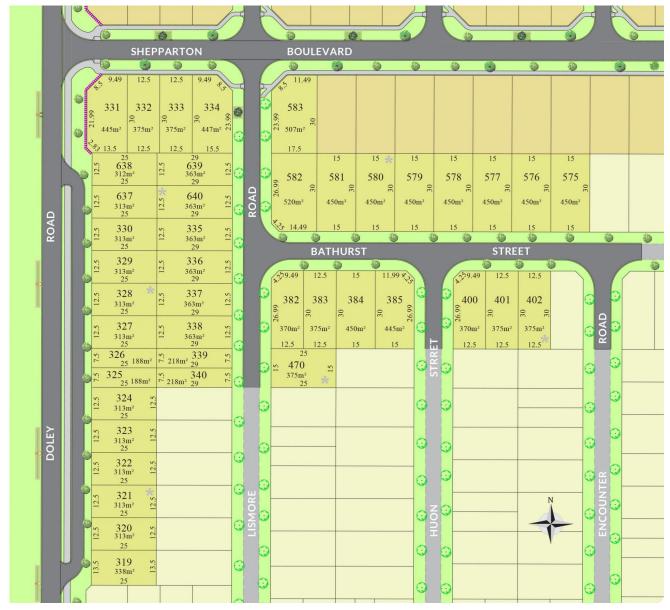

## Lot 579

450m<sup>2</sup> \$194,000

Frontage: 15m Depth: 30m

Easements: - Bal: -

Noise Attenuation: -

<sup>\*</sup>Terms and conditions apply - Whilst every care has been taken with the preparation of these particulars, which are believed to be correct, they are in no way warranted by the selling agent or its clients in whole or in part and should not be construed as forming part of any contract. Any intending purchasers are advised to make necessary enquiries to satisfy themselves on all matters in this respect. All areas and dimensions are subject to survey. \*Full retail prices are as advertised. The promotional advertised price excludes an incentive as noted as either a land rebate or builder incentive or other. Any rebate is only applicable on selected lots and is paid at settlement. Sales Agent: Parcel Realty PTY LTD (ABN 66 153 825 542). Licence number: 64283