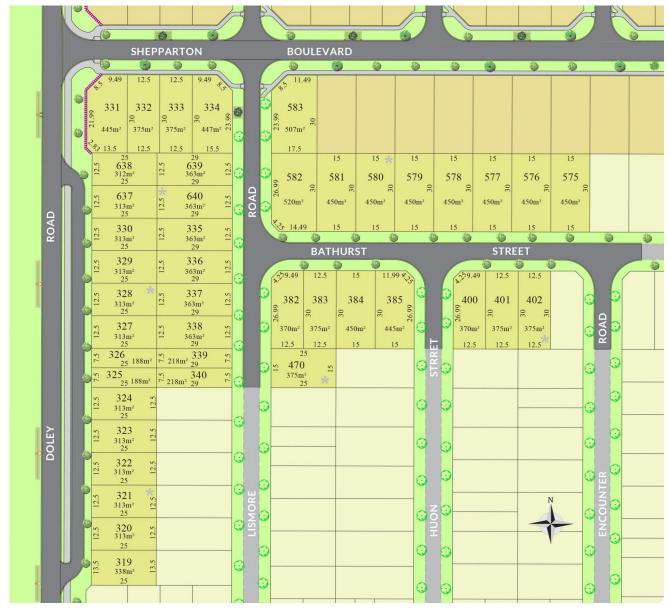

## Lot 578

## 450m<sup>2</sup> Sold

Frontage: 15m Depth: 30m

Easements: - Bal: -

Noise Attenuation: -

<sup>\*</sup>Terms and conditions apply - Whilst every care has been taken with the preparation of these particulars, which are believed to be correct, they are in no way warranted by the selling agent or its clients in whole or in part and should not be construed as forming part of any contract. Any intending purchasers are advised to make necessary enquiries to satisfy themselves on all matters in this respect. All areas and dimensions are subject to survey. \*Full retail prices are as advertised. The promotional advertised price excludes an incentive as noted as either a land rebate or builder incentive or other. Any rebate is only applicable on selected lots and is paid at settlement. Sales Agent: Parcel Realty PTY LTD (ABN 66 153 825 542). Licence number: 64283