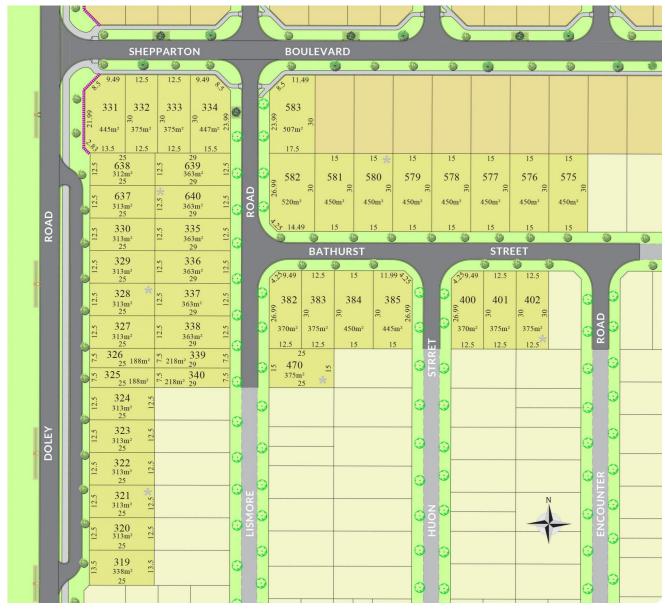

## Lot 385

## 445m<sup>2</sup> Sold

Frontage: - Depth: 30m

Easements: - Bal: -

Noise Attenuation: -

<sup>\*</sup>Terms and conditions apply - Whilst every care has been taken with the preparation of these particulars, which are believed to be correct, they are in no way warranted by the selling agent or its clients in whole or in part and should not be construed as forming part of any contract. Any intending purchasers are advised to make necessary enquiries to satisfy themselves on all matters in this respect. All areas and dimensions are subject to survey. \*Full retail prices are as advertised. The promotional advertised price excludes an incentive as noted as either a land rebate or builder incentive or other. Any rebate is only applicable on selected lots and is paid at settlement. Sales Agent: Parcel Realty PTY LTD (ABN 66 153 825 542). Licence number: 64283