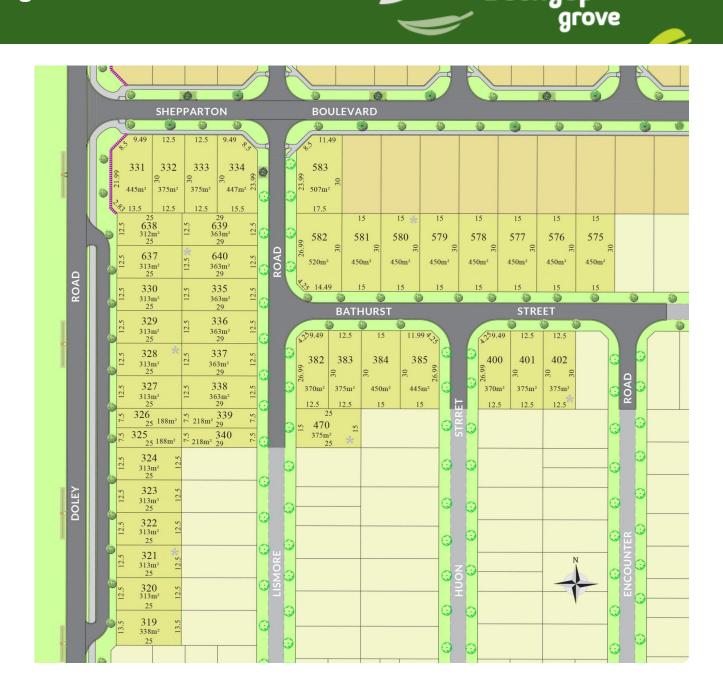

## Stage 4

Beenyup

## Lot 384

450m<sup>2</sup> Sold

Frontage: 15m Depth: 30m

Easements: - Bal: -

Noise Attenuation: -

\*Terms and conditions apply - Whilst every care has been taken with the preparation of these particulars, which are believed to be correct, they are in no way warranted by the selling agent or its clients in whole or in part and should not be construed as forming part of any contract. Any intending purchasers are advised to make necessary enquiries to satisfy themselves on all matters in this respect. All areas and dimensions are subject to survey. \*Full retail prices are as advertised. The promotional advertised price excludes an incentive as noted as either a land rebate or builder incentive or other. Any rebate is only applicable on selected lots and is paid at settlement. Sales Agent: Parcel Realty PTY LTD (ABN 66 153 825 542). Licence number: 64283