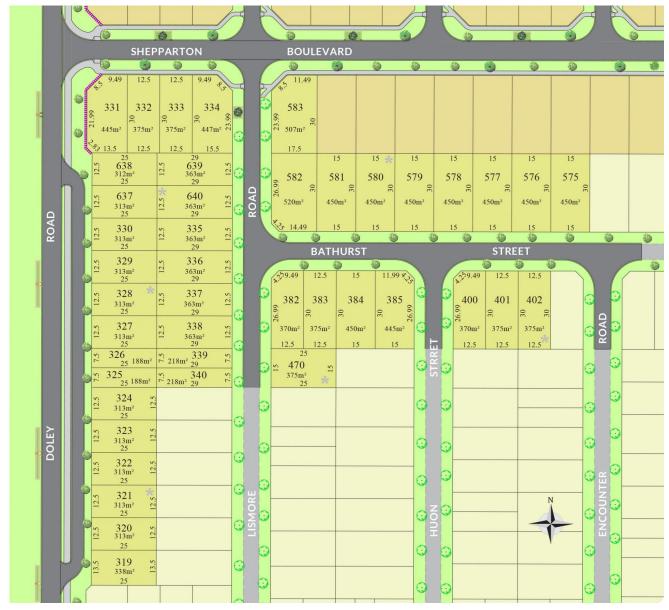

## Lot 331

## 445m<sup>2</sup> Sold

Frontage: - Depth: 30m

Easements: - Bal: -

Noise Attenuation: -

<sup>\*</sup>Terms and conditions apply - Whilst every care has been taken with the preparation of these particulars, which are believed to be correct, they are in no way warranted by the selling agent or its clients in whole or in part and should not be construed as forming part of any contract. Any intending purchasers are advised to make necessary enquiries to satisfy themselves on all matters in this respect. All areas and dimensions are subject to survey. \*Full retail prices are as advertised. The promotional advertised price excludes an incentive as noted as either a land rebate or builder incentive or other. Any rebate is only applicable on selected lots and is paid at settlement. Sales Agent: Parcel Realty PTY LTD (ABN 66 153 825 542). Licence number: 64283