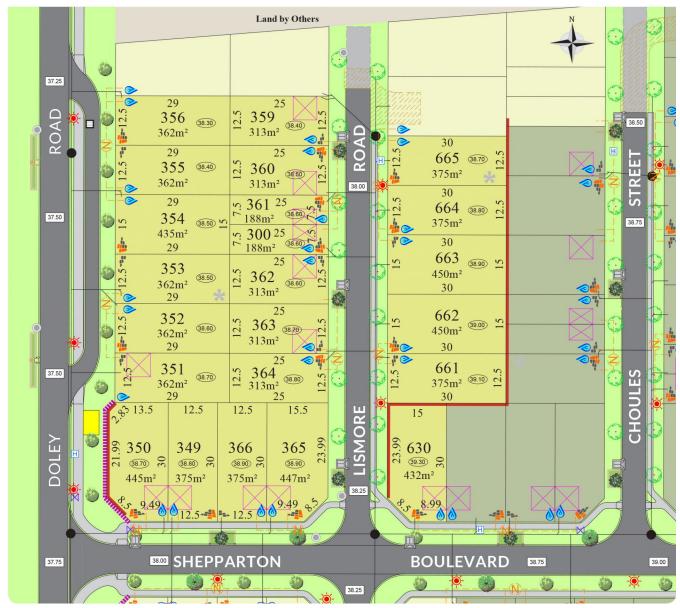

## Lot 630

## 432m<sup>2</sup> Sold

Frontage: - Depth: 30m

Easements: - Bal: -

Noise Attenuation: -

<sup>\*</sup>Terms and conditions apply - Whilst every care has been taken with the preparation of these particulars, which are believed to be correct, they are in no way warranted by the selling agent or its clients in whole or in part and should not be construed as forming part of any contract. Any intending purchasers are advised to make necessary enquiries to satisfy themselves on all matters in this respect. All areas and dimensions are subject to survey. \*Full retail prices are as advertised. The promotional advertised price excludes an incentive as noted as either a land rebate or builder incentive or other. Any rebate is only applicable on selected lots and is paid at settlement. Sales Agent: Parcel Realty PTY LTD (ABN 66 153 825 542). Licence number: 64283