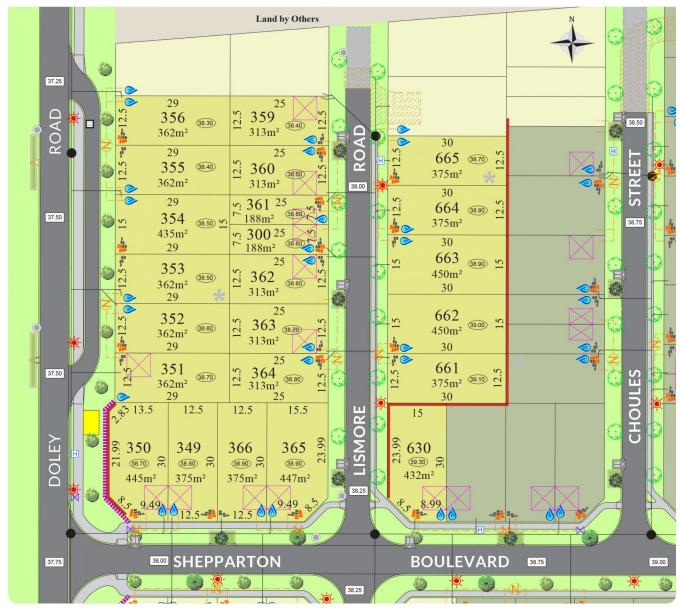

## Lot 356

362m<sup>2</sup> Sold

Frontage: 12.5m Depth: 29m

Easements: - Bal: -

Noise Attenuation: -

<sup>\*</sup>Terms and conditions apply - Whilst every care has been taken with the preparation of these particulars, which are believed to be correct, they are in no way warranted by the selling agent or its clients in whole or in part and should not be construed as forming part of any contract. Any intending purchasers are advised to make necessary enquiries to satisfy themselves on all matters in this respect. All areas and dimensions are subject to survey. \*Full retail prices are as advertised. The promotional advertised price excludes an incentive as noted as either a land rebate or builder incentive or other. Any rebate is only applicable on selected lots and is paid at settlement. Sales Agent: Parcel Realty PTY LTD (ABN 66 153 825 542). Licence number: 64283