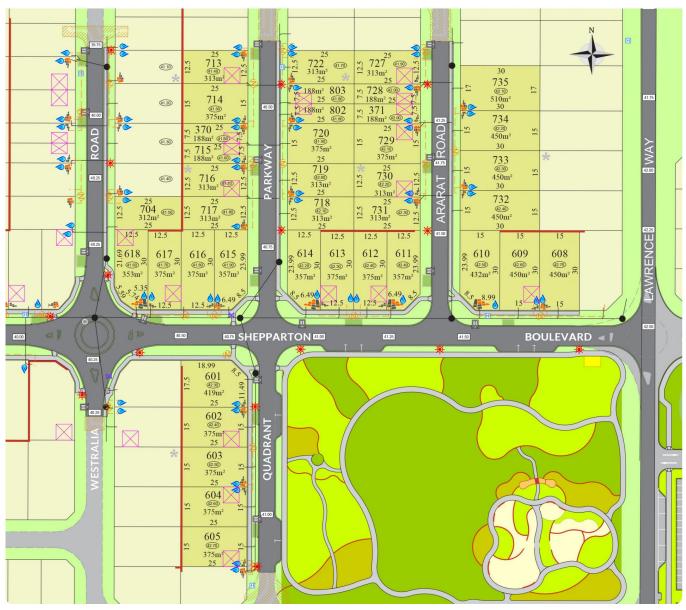

## Lot 604

## 375m<sup>2</sup> Sold

Frontage: 15m Depth: 25m

Easements: - Bal: -

\*Terms and conditions apply - Whilst every care has been taken with the preparation of these particulars, which are believed to be correct, they are in no way warranted by the selling agent or its clients in whole or in part and should not be construed as forming part of any contract. Any intending purchasers are advised to make necessary enquiries to satisfy themselves on all matters in this respect. All areas and dimensions are subject to survey. \*Full retail prices are as advertised. The promotional advertised price excludes an incentive as noted as either a land rebate or builder incentive or other. Any rebate is only applicable on selected lots and is paid at settlement. Sales Agent: Parcel Realty PTY LTD (ABN 66 153 825 542). Licence number: 64283

Noise Attenuation: -