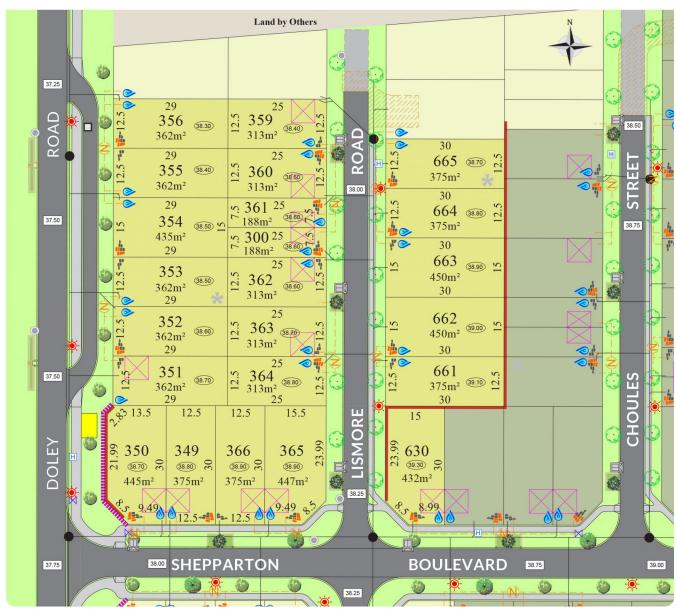

## Lot 661

## 375m<sup>2</sup> Sold

Frontage: 12.5m Depth: 30m

Easements: - Bal: -

Noise Attenuation: -

<sup>\*</sup>Terms and conditions apply - Whilst every care has been taken with the preparation of these particulars, which are believed to be correct, they are in no way warranted by the selling agent or its clients in whole or in part and should not be construed as forming part of any contract. Any intending purchasers are advised to make necessary enquiries to satisfy themselves on all matters in this respect. All areas and dimensions are subject to survey. \*Full retail prices are as advertised. The promotional advertised price excludes an incentive as noted as either a land rebate or builder incentive or other. Any rebate is only applicable on selected lots and is paid at settlement. Sales Agent: Parcel Realty PTY LTD (ABN 66 153 825 542). Licence number: 64283