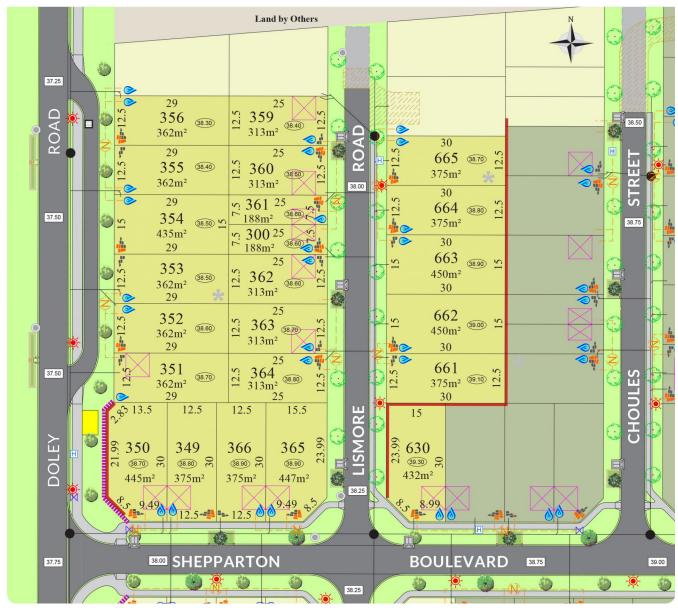

## **Lot 366**

375m<sup>2</sup> Sold

Frontage: 12.5m Depth: 30m

Easements: - Bal: -

Noise Attenuation: -

<sup>\*</sup>Terms and conditions apply - Whilst every care has been taken with the preparation of these particulars, which are believed to be correct, they are in no way warranted by the selling agent or its clients in whole or in part and should not be construed as forming part of any contract. Any intending purchasers are advised to make necessary enquiries to satisfy themselves on all matters in this respect. All areas and dimensions are subject to survey. \*Full retail prices are as advertised. The promotional advertised price excludes an incentive as noted as either a land rebate or builder incentive or other. Any rebate is only applicable on selected lots and is paid at settlement. Sales Agent: Parcel Realty PTY LTD (ABN 66 153 825 542). Licence number: 64283