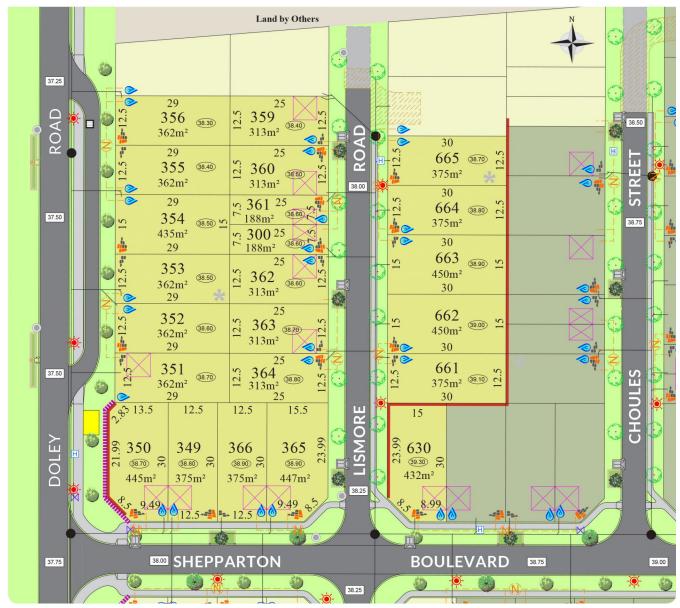

## **Lot 365**

## 447m<sup>2</sup> Sold

Frontage: - Depth: 30m

Easements: - Bal: -

Noise Attenuation: -

<sup>\*</sup>Terms and conditions apply - Whilst every care has been taken with the preparation of these particulars, which are believed to be correct, they are in no way warranted by the selling agent or its clients in whole or in part and should not be construed as forming part of any contract. Any intending purchasers are advised to make necessary enquiries to satisfy themselves on all matters in this respect. All areas and dimensions are subject to survey. \*Full retail prices are as advertised. The promotional advertised price excludes an incentive as noted as either a land rebate or builder incentive or other. Any rebate is only applicable on selected lots and is paid at settlement. Sales Agent: Parcel Realty PTY LTD (ABN 66 153 825 542). Licence number: 64283