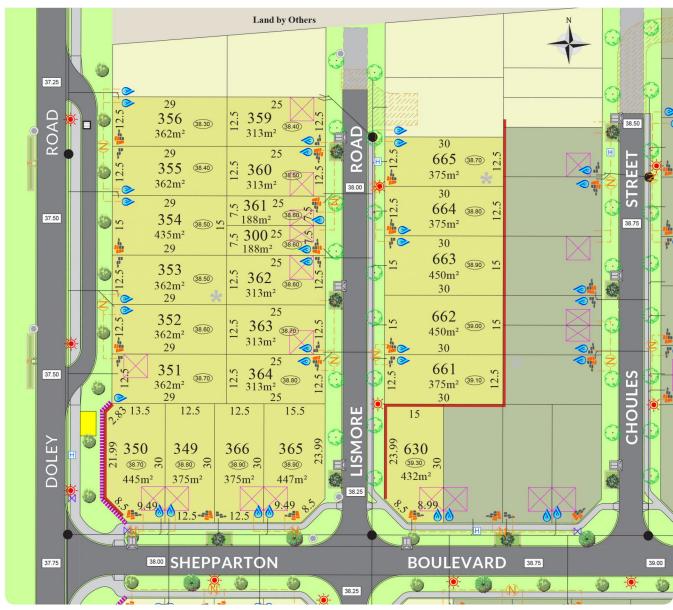

Lot 364

313m<sup>2</sup> Sold

Frontage: 12.5m Depth: 25m

Easements: - Bal: -

Noise Attenuation: -

<sup>\*</sup>Terms and conditions apply - Whilst every care has been taken with the preparation of these particulars, which are believed to be correct, they are in no way warranted by the selling agent or its clients in whole or in part and should not be construed as forming part of any contract. Any intending purchasers are advised to make necessary enquiries to satisfy themselves on all matters in this respect. All areas and dimensions are subject to survey. \*Full retail prices are as advertised. The promotional advertised price excludes an incentive as noted as either a land rebate or builder incentive or other. Any rebate is only applicable on selected lots and is paid at settlement. Sales Agent: Parcel Realty PTY LTD (ABN 66 153 825 542). Licence number: 64283