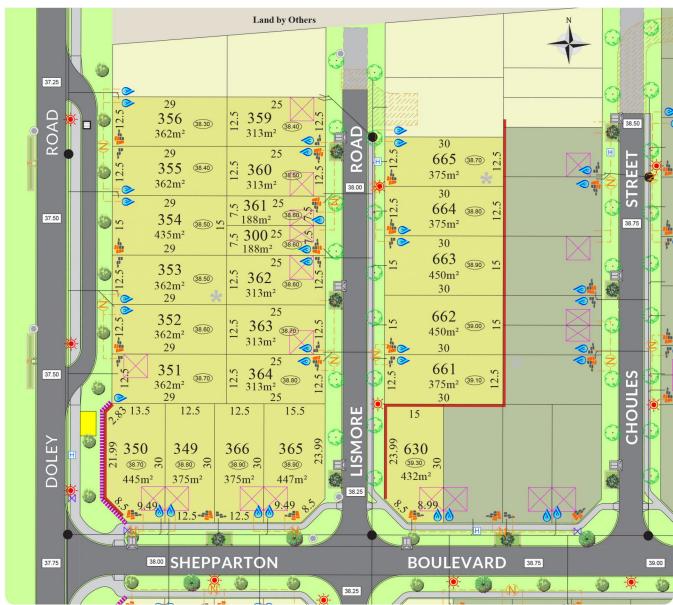

Lot 363

313m<sup>2</sup> Sold

Frontage: 12.5m Depth: 25m

Easements: - Bal: -

Noise Attenuation: -

<sup>\*</sup>Terms and conditions apply - Whilst every care has been taken with the preparation of these particulars, which are believed to be correct, they are in no way warranted by the selling agent or its clients in whole or in part and should not be construed as forming part of any contract. Any intending purchasers are advised to make necessary enquiries to satisfy themselves on all matters in this respect. All areas and dimensions are subject to survey. \*Full retail prices are as advertised. The promotional advertised price excludes an incentive as noted as either a land rebate or builder incentive or other. Any rebate is only applicable on selected lots and is paid at settlement. Sales Agent: Parcel Realty PTY LTD (ABN 66 153 825 542). Licence number: 64283