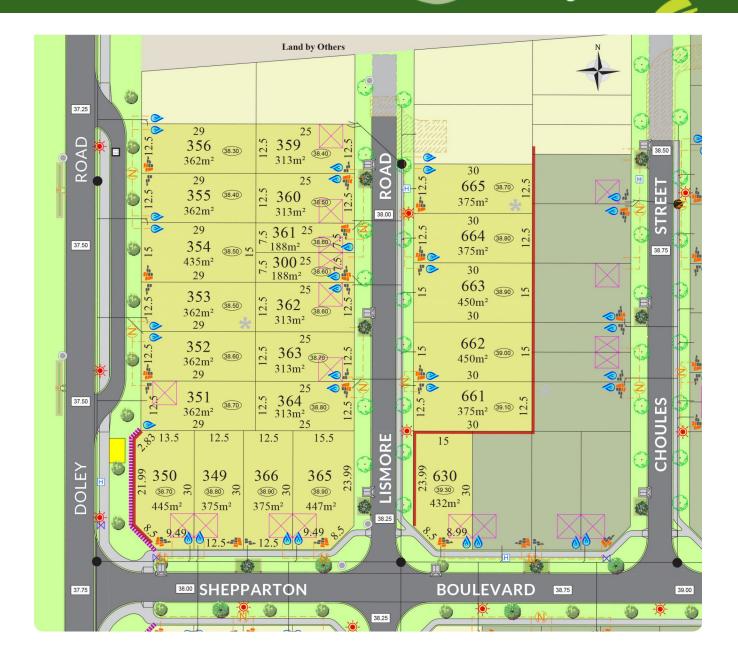

## Lot 300

188m<sup>2</sup> Sold

Frontage: 7.5m Depth: 25m

Easements: - Bal: -

Noise Attenuation: -

\*Terms and conditions apply - Whilst every care has been taken with the preparation of these particulars, which are believed to be correct, they are in no way warranted by the selling agent or its clients in whole or in part and should not be construed as forming part of any contract. Any intending purchasers are advised to make necessary enquiries to satisfy themselves on all matters in this respect. All areas and dimensions are subject to survey. \*Full retail prices are as advertised. The promotional advertised price excludes an incentive as noted as either a land rebate or builder incentive or other. Any rebate is only applicable on selected lots and is paid at settlement. Sales Agent: Parcel Realty PTY LTD (ABN 66 153 825 542). Licence number: 64283