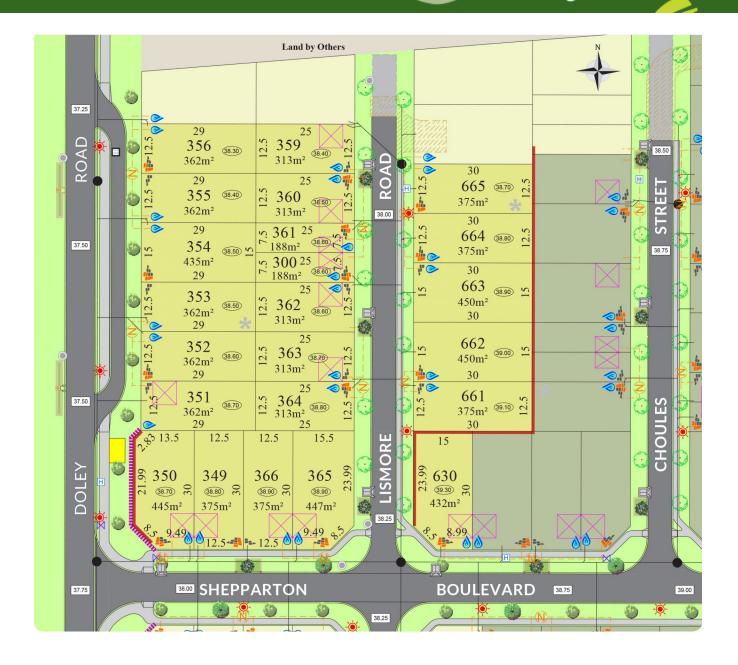

## Lot 352

362m<sup>2</sup> Sold

Frontage: 12.5m Depth: 12m

Easements: - Bal: -

Noise Attenuation: -

\*Terms and conditions apply - Whilst every care has been taken with the preparation of these particulars, which are believed to be correct, they are in no way warranted by the selling agent or its clients in whole or in part and should not be construed as forming part of any contract. Any intending purchasers are advised to make necessary enquiries to satisfy themselves on all matters in this respect. All areas and dimensions are subject to survey. \*Full retail prices are as advertised. The promotional advertised price excludes an incentive as noted as either a land rebate or builder incentive or other. Any rebate is only applicable on selected lots and is paid at settlement. Sales Agent: Parcel Realty PTY LTD (ABN 66 153 825 542). Licence number: 64283