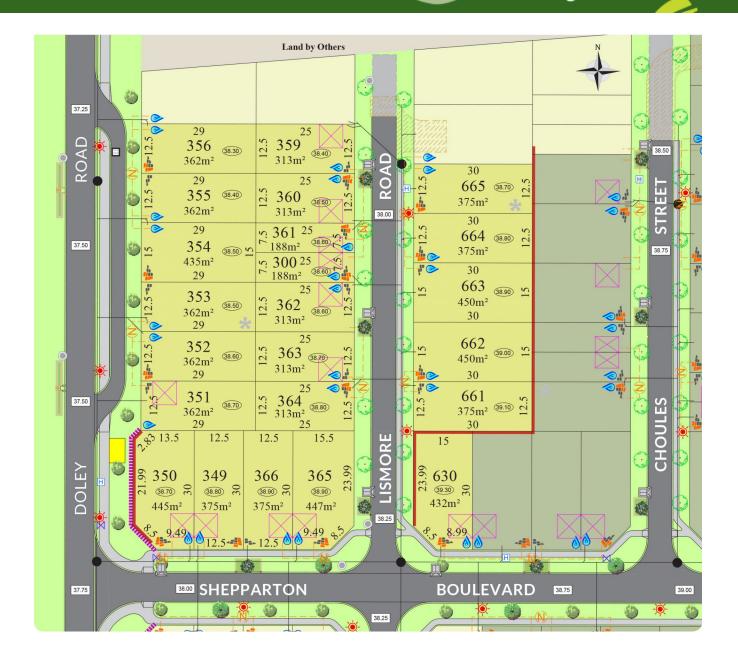

## Lot 351

362m<sup>2</sup> Sold

Frontage: 12.5m Depth: 29m

Easements: - Bal: -

Noise Attenuation: -

\*Terms and conditions apply - Whilst every care has been taken with the preparation of these particulars, which are believed to be correct, they are in no way warranted by the selling agent or its clients in whole or in part and should not be construed as forming part of any contract. Any intending purchasers are advised to make necessary enquiries to satisfy themselves on all matters in this respect. All areas and dimensions are subject to survey. \*Full retail prices are as advertised. The promotional advertised price excludes an incentive as noted as either a land rebate or builder incentive or other. Any rebate is only applicable on selected lots and is paid at settlement. Sales Agent: Parcel Realty PTY LTD (ABN 66 153 825 542). Licence number: 64283