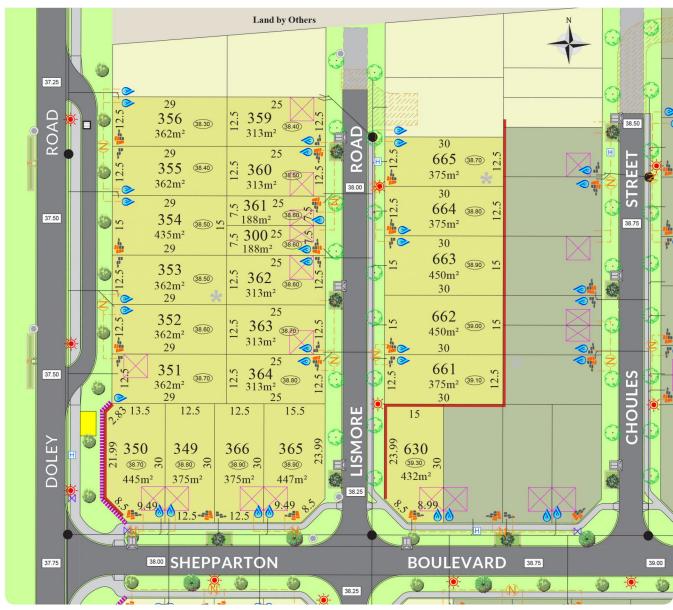

## Lot 349

## 375m<sup>2</sup> Sold

Frontage: 12.5m Depth: 30m

Easements: - Bal: -

Noise Attenuation: -

<sup>\*</sup>Terms and conditions apply - Whilst every care has been taken with the preparation of these particulars, which are believed to be correct, they are in no way warranted by the selling agent or its clients in whole or in part and should not be construed as forming part of any contract. Any intending purchasers are advised to make necessary enquiries to satisfy themselves on all matters in this respect. All areas and dimensions are subject to survey. \*Full retail prices are as advertised. The promotional advertised price excludes an incentive as noted as either a land rebate or builder incentive or other. Any rebate is only applicable on selected lots and is paid at settlement. Sales Agent: Parcel Realty PTY LTD (ABN 66 153 825 542). Licence number: 64283