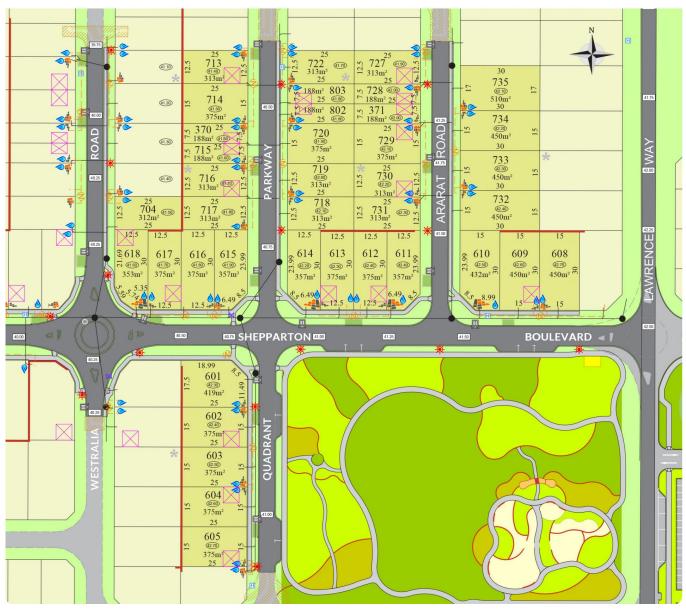

## Lot 603

## 375m<sup>2</sup> Sold

Frontage: 15m Depth: 29m

Easements: - Bal: -

\*Terms and conditions apply - Whilst every care has been taken with the preparation of these particulars, which are believed to be correct, they are in no way warranted by the selling agent or its clients in whole or in part and should not be construed as forming part of any contract. Any intending purchasers are advised to make necessary enquiries to satisfy themselves on all matters in this respect. All areas and dimensions are subject to survey. \*Full retail prices are as advertised. The promotional advertised price excludes an incentive as noted as either a land rebate or builder incentive or other. Any rebate is only applicable on selected lots and is paid at settlement. Sales Agent: Parcel Realty PTY LTD (ABN 66 153 825 542). Licence number: 64283

Noise Attenuation: -