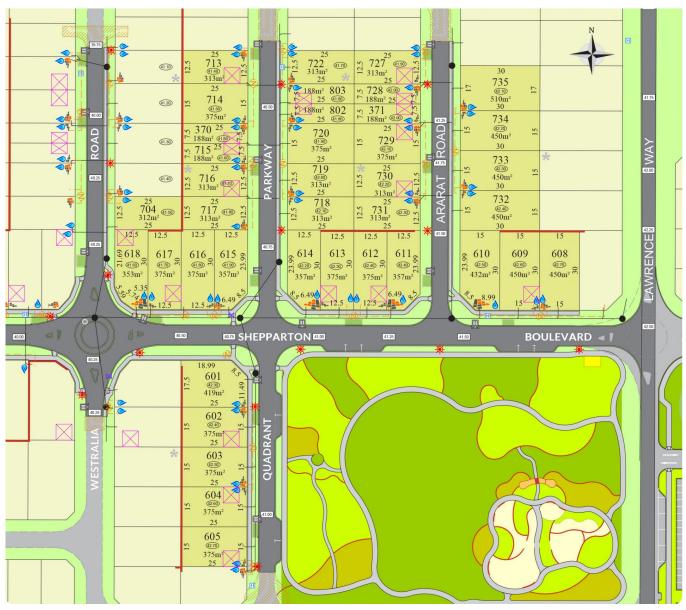

## Lot 727

## 313m<sup>2</sup> Sold

Frontage: 12.5m Depth: 25m

Easements: - Bal: -

\*Terms and conditions apply - Whilst every care has been taken with the preparation of these particulars, which are believed to be correct, they are in no way warranted by the selling agent or its clients in whole or in part and should not be construed as forming part of any contract. Any intending purchasers are advised to make necessary enquiries to satisfy themselves on all matters in this respect. All areas and dimensions are subject to survey. \*Full retail prices are as advertised. The promotional advertised price excludes an incentive as noted as either a land rebate or builder incentive or other. Any rebate is only applicable on selected lots and is paid at settlement. Sales Agent: Parcel Realty PTY LTD (ABN 66 153 825 542). Licence number: 64283

Noise Attenuation: -