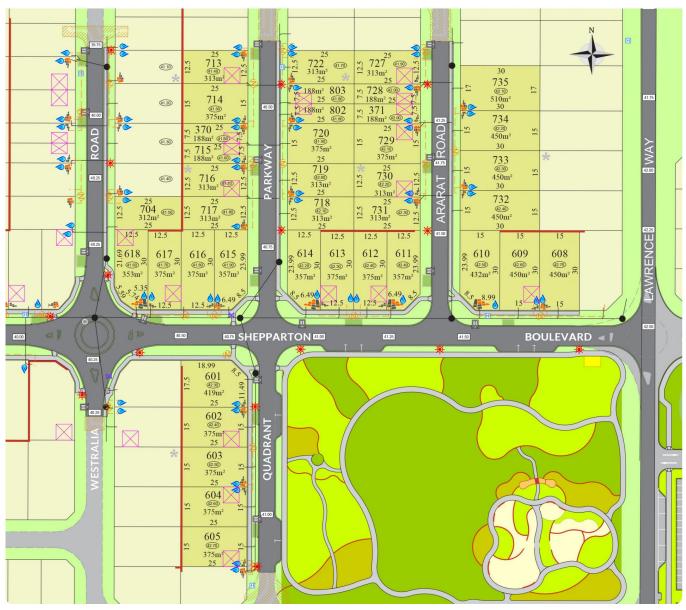

## Lot 618

## 353m<sup>2</sup> Sold

Frontage: - Depth: 30m

Easements: - Bal: -

\*Terms and conditions apply - Whilst every care has been taken with the preparation of these particulars, which are believed to be correct, they are in no way warranted by the selling agent or its clients in whole or in part and should not be construed as forming part of any contract. Any intending purchasers are advised to make necessary enquiries to satisfy themselves on all matters in this respect. All areas and dimensions are subject to survey. \*Full retail prices are as advertised. The promotional advertised price excludes an incentive as noted as either a land rebate or builder incentive or other. Any rebate is only applicable on selected lots and is paid at settlement. Sales Agent: Parcel Realty PTY LTD (ABN 66 153 825 542). Licence number: 64283

Noise Attenuation: -