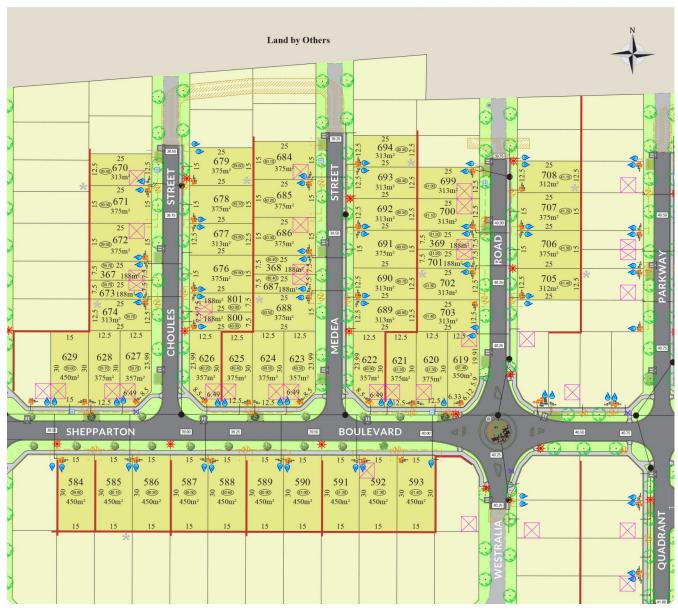

## Lot 671

375m<sup>2</sup> Sold

Frontage: 15m Depth: 25m

Easements: - Bal: -

Noise Attenuation: -

<sup>\*</sup>Terms and conditions apply - Whilst every care has been taken with the preparation of these particulars, which are believed to be correct, they are in no way warranted by the selling agent or its clients in whole or in part and should not be construed as forming part of any contract. Any intending purchasers are advised to make necessary enquiries to satisfy themselves on all matters in this respect. All areas and dimensions are subject to survey. \*Full retail prices are as advertised. The promotional advertised price excludes an incentive as noted as either a land rebate or builder incentive or other. Any rebate is only applicable on selected lots and is paid at settlement. Sales Agent: Parcel Realty PTY LTD (ABN 66 153 825 542). Licence number: 64283