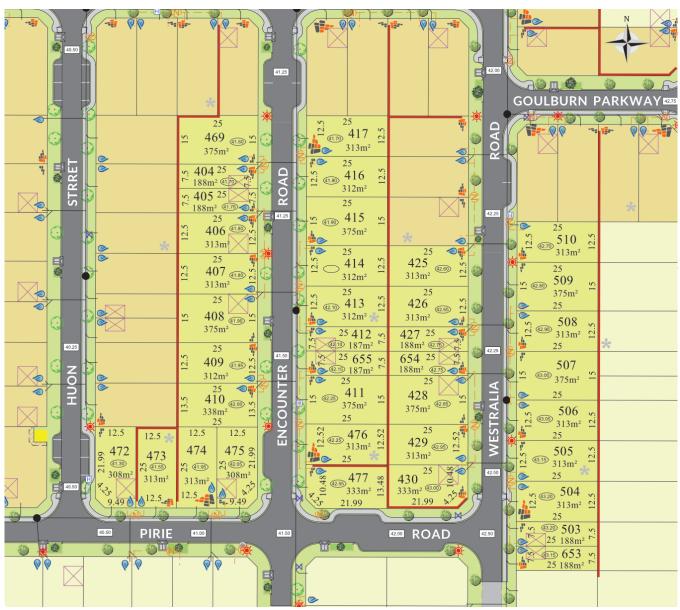

## Lot 510

313m<sup>2</sup> Sold

Frontage: 12.5m Depth: 25m

Easements: - Bal: -

<sup>\*</sup>Terms and conditions apply - Whilst every care has been taken with the preparation of these particulars, which are believed to be correct, they are in no way warranted by the selling agent or its clients in whole or in part and should not be construed as forming part of any contract. Any intending purchasers are advised to make necessary enquiries to satisfy themselves on all matters in this respect. All areas and dimensions are subject to survey. \*Full retail prices are as advertised. The promotional advertised price excludes an incentive as noted as either a land rebate or builder incentive or other. Any rebate is only applicable on selected lots and is paid at settlement. Sales Agent: Parcel Realty PTY LTD (ABN 66 153 825 542). Licence number: 64283