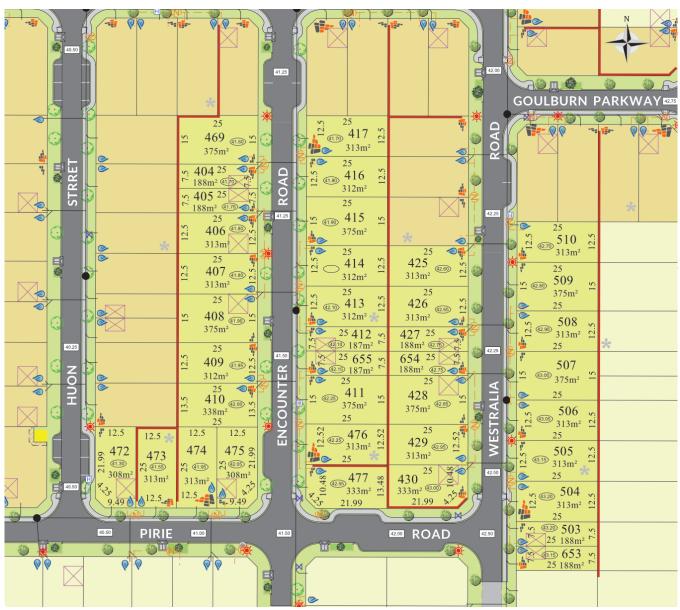

## Lot 508

313m<sup>2</sup> Sold

Frontage: 12.5m Depth: 25m

Easements: - Bal: -

<sup>\*</sup>Terms and conditions apply - Whilst every care has been taken with the preparation of these particulars, which are believed to be correct, they are in no way warranted by the selling agent or its clients in whole or in part and should not be construed as forming part of any contract. Any intending purchasers are advised to make necessary enquiries to satisfy themselves on all matters in this respect. All areas and dimensions are subject to survey. \*Full retail prices are as advertised. The promotional advertised price excludes an incentive as noted as either a land rebate or builder incentive or other. Any rebate is only applicable on selected lots and is paid at settlement. Sales Agent: Parcel Realty PTY LTD (ABN 66 153 825 542). Licence number: 64283