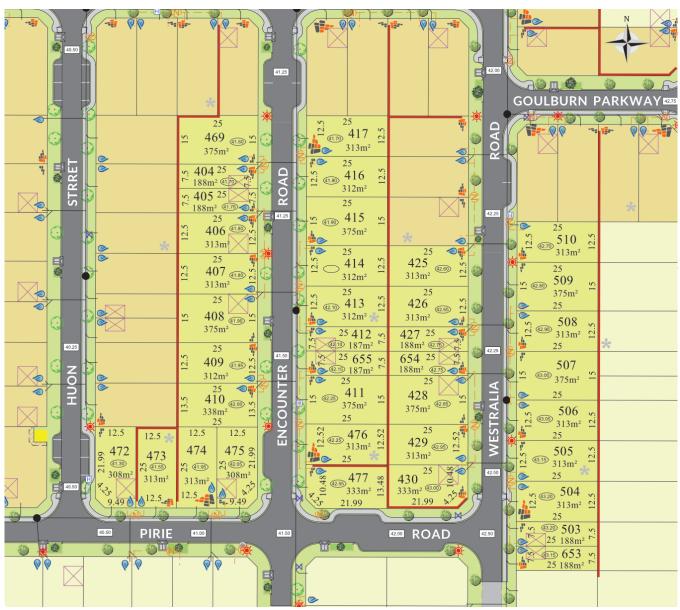

## Lot 507

## 375m<sup>2</sup> Sold

Frontage: 15m Depth: 25m

Easements: - Bal: -

<sup>\*</sup>Terms and conditions apply - Whilst every care has been taken with the preparation of these particulars, which are believed to be correct, they are in no way warranted by the selling agent or its clients in whole or in part and should not be construed as forming part of any contract. Any intending purchasers are advised to make necessary enquiries to satisfy themselves on all matters in this respect. All areas and dimensions are subject to survey. \*Full retail prices are as advertised. The promotional advertised price excludes an incentive as noted as either a land rebate or builder incentive or other. Any rebate is only applicable on selected lots and is paid at settlement. Sales Agent: Parcel Realty PTY LTD (ABN 66 153 825 542). Licence number: 64283

Noise Attenuation: -