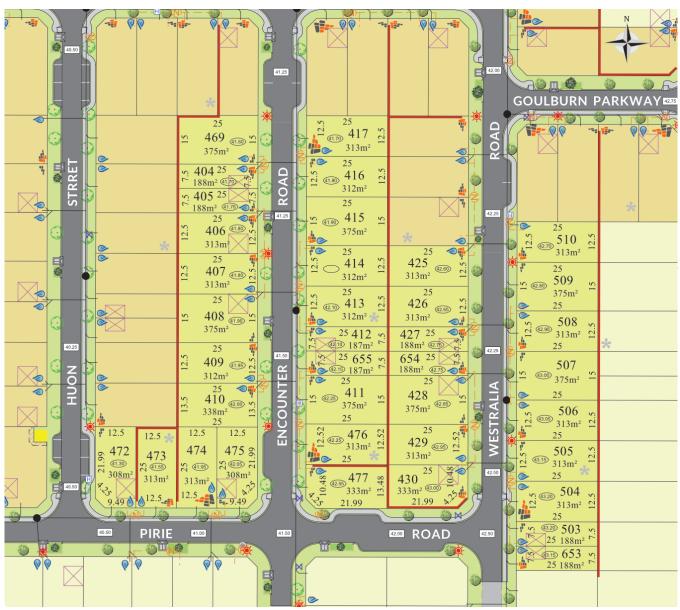

## Lot 504

## 313m<sup>2</sup> Sold

Frontage: 12.5m Depth: 25m

Easements: - Bal: -

<sup>\*</sup>Terms and conditions apply - Whilst every care has been taken with the preparation of these particulars, which are believed to be correct, they are in no way warranted by the selling agent or its clients in whole or in part and should not be construed as forming part of any contract. Any intending purchasers are advised to make necessary enquiries to satisfy themselves on all matters in this respect. All areas and dimensions are subject to survey. \*Full retail prices are as advertised. The promotional advertised price excludes an incentive as noted as either a land rebate or builder incentive or other. Any rebate is only applicable on selected lots and is paid at settlement. Sales Agent: Parcel Realty PTY LTD (ABN 66 153 825 542). Licence number: 64283

Noise Attenuation: -