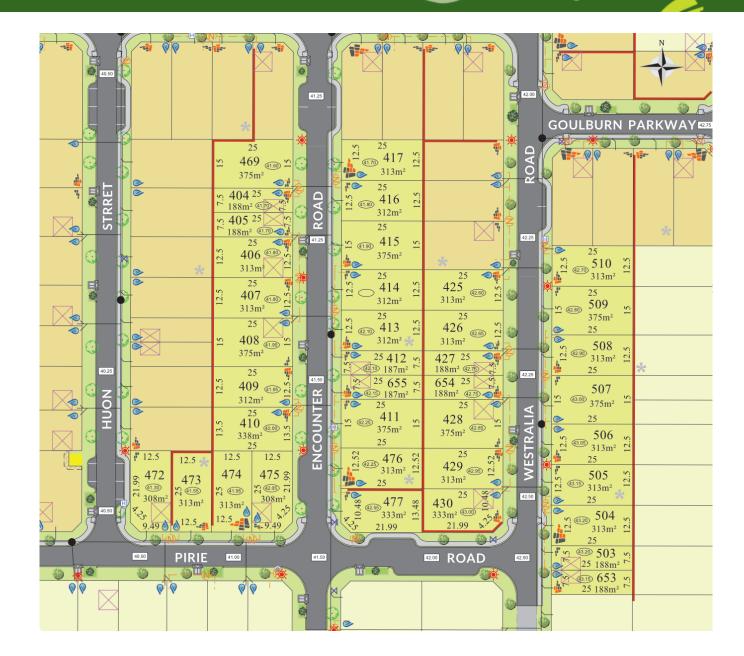

## Lot 503

188m<sup>2</sup> Sold

Frontage: 7.5m Depth: 25m

Easements: - Bal: -

\*Terms and conditions apply - Whilst every care has been taken with the preparation of these particulars, which are believed to be correct, they are in no way warranted by the selling agent or its clients in whole or in part and should not be construed as forming part of any contract. Any intending purchasers are advised to make necessary enquiries to satisfy themselves on all matters in this respect. All areas and dimensions are subject to survey. \*Full retail prices are as advertised. The promotional advertised price excludes an incentive as noted as either a land rebate or builder incentive or other. Any rebate is only applicable on selected lots and is paid at settlement. Sales Agent: Parcel Realty PTY LTD (ABN 66 153 825 542). Licence number: 64283

Noise Attenuation: -

\*Terms and conditions apply - Whilst every care has been taken with the preparation of these particulars, which are believed to be correct, they are in no way warranted by the selling agent or its clients in whole or in part and should not be construed as forming part of any contract. Any intending purchasers are advised to make necessary enquiries to satisfy themselves on all matters in this respect. All areas and dimensions are subject to survey. \*Full retail prices are as advertised. The promotional advertised price excludes an incentive as noted as either a land rebate or builder incentive or other. Any rebate is only applicable on selected lots and is paid at settlement. Sales Agent: Parcel Realty PTY LTD (ABN 66 153 825 542). Licence number: 64283