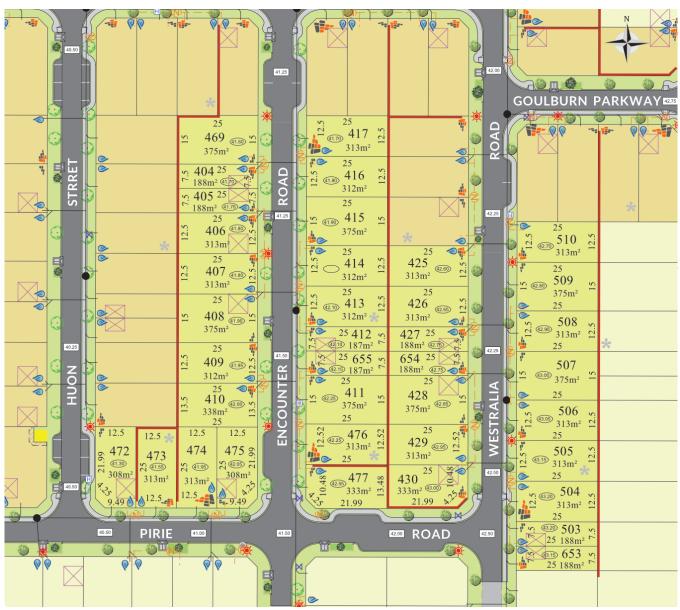

## Lot 430

## 333m<sup>2</sup> Sold

Frontage: - Depth: 25m

Easements: - Bal: -

<sup>\*</sup>Terms and conditions apply - Whilst every care has been taken with the preparation of these particulars, which are believed to be correct, they are in no way warranted by the selling agent or its clients in whole or in part and should not be construed as forming part of any contract. Any intending purchasers are advised to make necessary enquiries to satisfy themselves on all matters in this respect. All areas and dimensions are subject to survey. \*Full retail prices are as advertised. The promotional advertised price excludes an incentive as noted as either a land rebate or builder incentive or other. Any rebate is only applicable on selected lots and is paid at settlement. Sales Agent: Parcel Realty PTY LTD (ABN 66 153 825 542). Licence number: 64283

Noise Attenuation: -