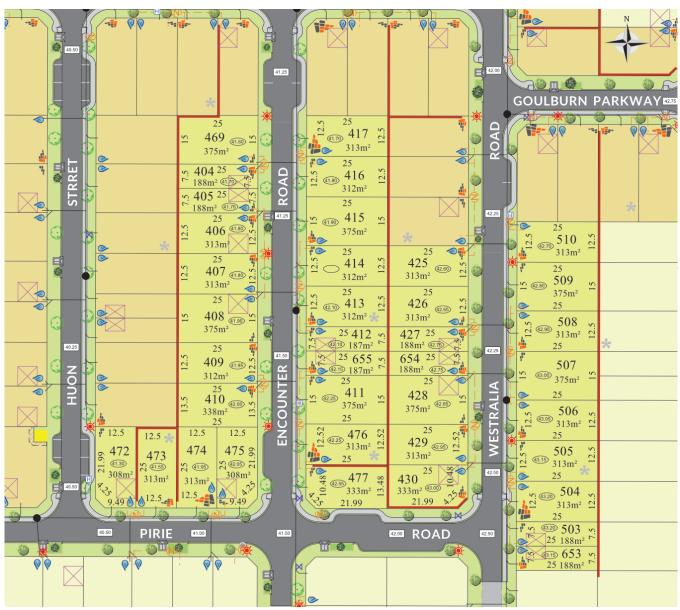

## Lot 429

## 313m<sup>2</sup> Sold

Frontage: 12.5m Depth: 25m

Easements: - Bal: -

<sup>\*</sup>Terms and conditions apply - Whilst every care has been taken with the preparation of these particulars, which are believed to be correct, they are in no way warranted by the selling agent or its clients in whole or in part and should not be construed as forming part of any contract. Any intending purchasers are advised to make necessary enquiries to satisfy themselves on all matters in this respect. All areas and dimensions are subject to survey. \*Full retail prices are as advertised. The promotional advertised price excludes an incentive as noted as either a land rebate or builder incentive or other. Any rebate is only applicable on selected lots and is paid at settlement. Sales Agent: Parcel Realty PTY LTD (ABN 66 153 825 542). Licence number: 64283

Noise Attenuation: -