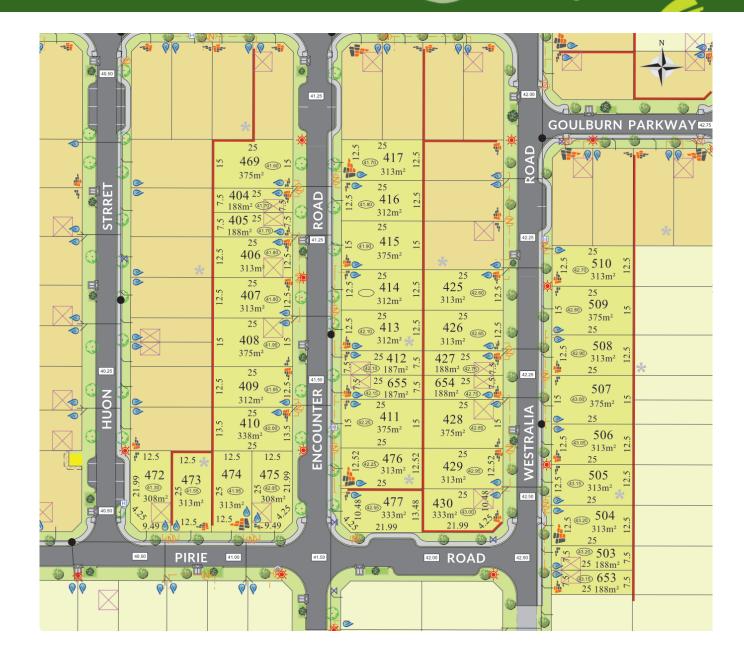

## Lot 428

375m<sup>2</sup> Sold

Frontage: 15m Depth: 25m

Easements: - Bal: -

\*Terms and conditions apply - Whilst every care has been taken with the preparation of these particulars, which are believed to be correct, they are in no way warranted by the selling agent or its clients in whole or in part and should not be construed as forming part of any contract. Any intending purchasers are advised to make necessary enquiries to satisfy themselves on all matters in this respect. All areas and dimensions are subject to survey. \*Full retail prices are as advertised. The promotional advertised price excludes an incentive as noted as either a land rebate or builder incentive or other. Any rebate is only applicable on selected lots and is paid at settlement. Sales Agent: Parcel Realty PTY LTD (ABN 66 153 825 542). Licence number: 64283

Noise Attenuation: -

\*Terms and conditions apply - Whilst every care has been taken with the preparation of these particulars, which are believed to be correct, they are in no way warranted by the selling agent or its clients in whole or in part and should not be construed as forming part of any contract. Any intending purchasers are advised to make necessary enquiries to satisfy themselves on all matters in this respect. All areas and dimensions are subject to survey. \*Full retail prices are as advertised. The promotional advertised price excludes an incentive as noted as either a land rebate or builder incentive or other. Any rebate is only applicable on selected lots and is paid at settlement. Sales Agent: Parcel Realty PTY LTD (ABN 66 153 825 542). Licence number: 64283