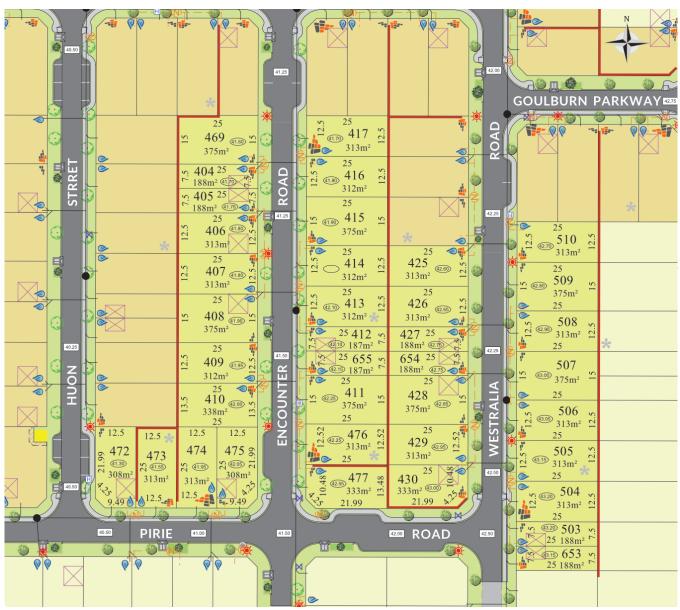

## Lot 427

## 188m<sup>2</sup> Sold

Frontage: **7.5m** Depth: **25m** 

Easements: - Bal: -

<sup>\*</sup>Terms and conditions apply - Whilst every care has been taken with the preparation of these particulars, which are believed to be correct, they are in no way warranted by the selling agent or its clients in whole or in part and should not be construed as forming part of any contract. Any intending purchasers are advised to make necessary enquiries to satisfy themselves on all matters in this respect. All areas and dimensions are subject to survey. \*Full retail prices are as advertised. The promotional advertised price excludes an incentive as noted as either a land rebate or builder incentive or other. Any rebate is only applicable on selected lots and is paid at settlement. Sales Agent: Parcel Realty PTY LTD (ABN 66 153 825 542). Licence number: 64283

Noise Attenuation: -