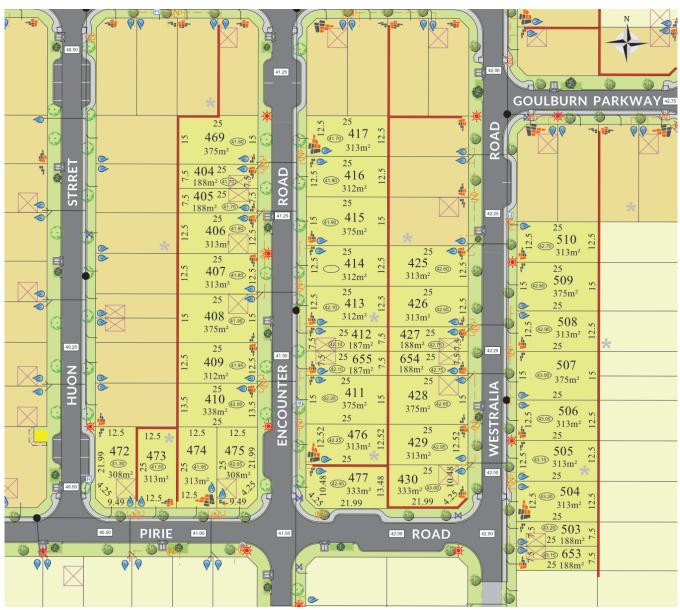

## Lot 426

## 313m<sup>2</sup> Sold

Frontage: 12.5m Depth: 25m

Easements: - Bal: -

<sup>\*</sup>Terms and conditions apply - Whilst every care has been taken with the preparation of these particulars, which are believed to be correct, they are in no way warranted by the selling agent or its clients in whole or in part and should not be construed as forming part of any contract. Any intending purchasers are advised to make necessary enquiries to satisfy themselves on all matters in this respect. All areas and dimensions are subject to survey. \*Full retail prices are as advertised. The promotional advertised price excludes an incentive as noted as either a land rebate or builder incentive or other. Any rebate is only applicable on selected lots and is paid at settlement. Sales Agent: Parcel Realty PTY LTD (ABN 66 153 825 542). Licence number: 64283

Noise Attenuation: -