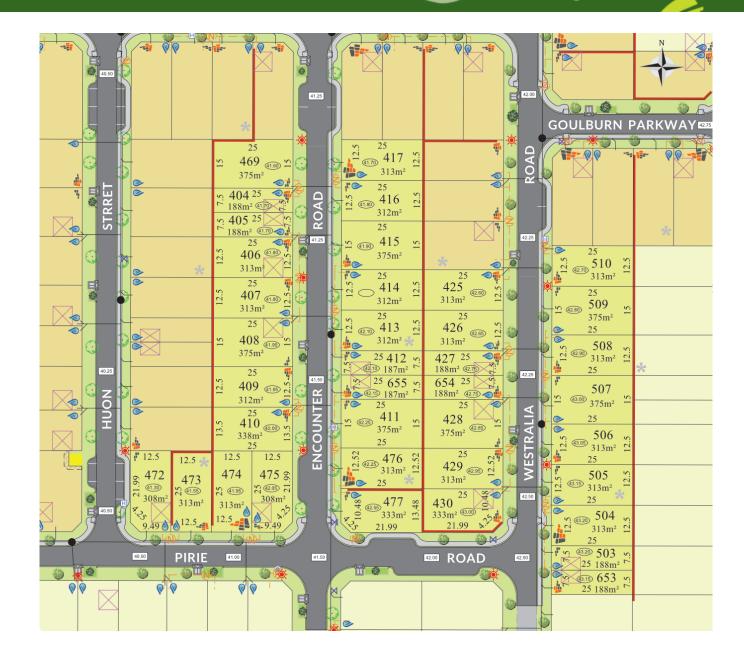

## Lot 425

313m<sup>2</sup> Sold

Frontage: 12.5m Depth: 25m

Easements: - Bal: -

\*Terms and conditions apply - Whilst every care has been taken with the preparation of these particulars, which are believed to be correct, they are in no way warranted by the selling agent or its clients in whole or in part and should not be construed as forming part of any contract. Any intending purchasers are advised to make necessary enquiries to satisfy themselves on all matters in this respect. All areas and dimensions are subject to survey. \*Full retail prices are as advertised. The promotional advertised price excludes an incentive as noted as either a land rebate or builder incentive or other. Any rebate is only applicable on selected lots and is paid at settlement. Sales Agent: Parcel Realty PTY LTD (ABN 66 153 825 542). Licence number: 64283

Noise Attenuation: -

\*Terms and conditions apply - Whilst every care has been taken with the preparation of these particulars, which are believed to be correct, they are in no way warranted by the selling agent or its clients in whole or in part and should not be construed as forming part of any contract. Any intending purchasers are advised to make necessary enquiries to satisfy themselves on all matters in this respect. All areas and dimensions are subject to survey. \*Full retail prices are as advertised. The promotional advertised price excludes an incentive as noted as either a land rebate or builder incentive or other. Any rebate is only applicable on selected lots and is paid at settlement. Sales Agent: Parcel Realty PTY LTD (ABN 66 153 825 542). Licence number: 64283