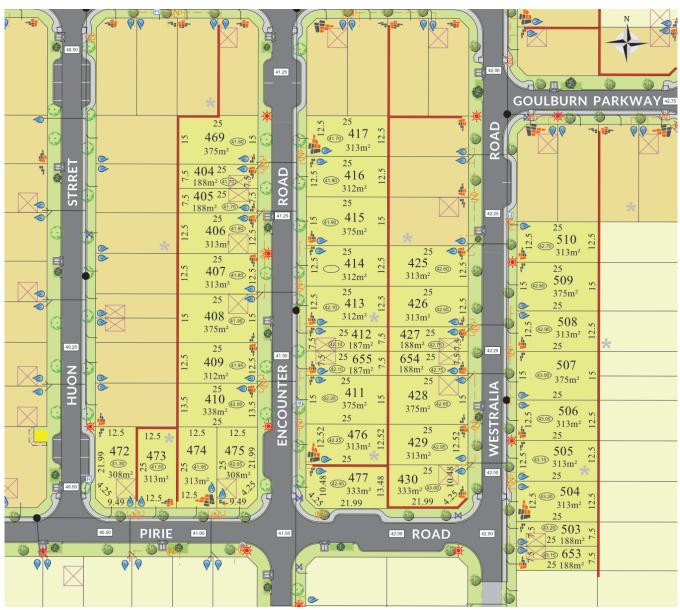

## Lot 477

## 333m<sup>2</sup> Sold

Frontage: - Depth: 25m

Easements: - Bal: -

\*Terms and conditions apply - Whilst every care has been taken with the preparation of these particulars, which are believed to be correct, they are in no way warranted by the selling agent or its clients in whole or in part and should not be construed as forming part of any contract. Any intending purchasers are advised to make necessary enquiries to satisfy themselves on all matters in this respect. All areas and dimensions are subject to survey. \*Full retail prices are as advertised. The promotional advertised price excludes an incentive as noted as either a land rebate or builder incentive or other. Any rebate is only applicable on selected lots and is paid at settlement. Sales Agent: Parcel Realty PTY LTD (ABN 66 153 825 542). Licence number: 64283

Noise Attenuation: -