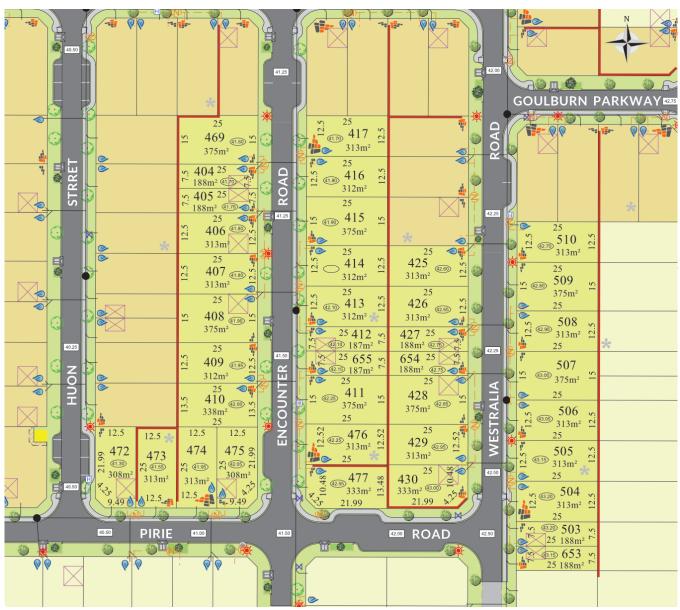

## Lot 475

## 308m<sup>2</sup> Sold

Frontage: - Depth: 25m

Easements: - Bal: -

<sup>\*</sup>Terms and conditions apply - Whilst every care has been taken with the preparation of these particulars, which are believed to be correct, they are in no way warranted by the selling agent or its clients in whole or in part and should not be construed as forming part of any contract. Any intending purchasers are advised to make necessary enquiries to satisfy themselves on all matters in this respect. All areas and dimensions are subject to survey. \*Full retail prices are as advertised. The promotional advertised price excludes an incentive as noted as either a land rebate or builder incentive or other. Any rebate is only applicable on selected lots and is paid at settlement. Sales Agent: Parcel Realty PTY LTD (ABN 66 153 825 542). Licence number: 64283

Noise Attenuation: -