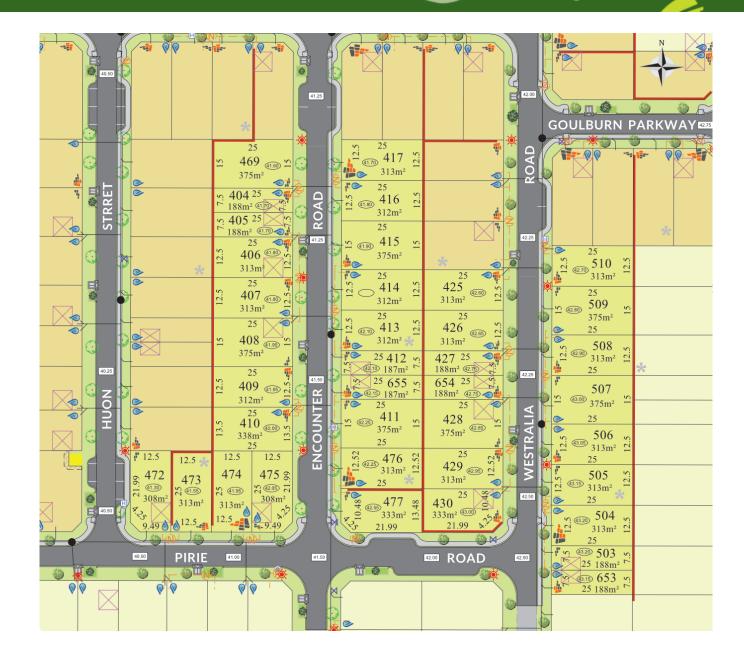

Stage 7

Beenyup

grove

## Lot 472

308m<sup>2</sup> Sold

Frontage: - Depth: 25m

Easements: - Bal: -

\*Terms and conditions apply - Whilst every care has been taken with the preparation of these particulars, which are believed to be correct, they are in no way warranted by the selling agent or its clients in whole or in part and should not be construed as forming part of any contract. Any intending purchasers are advised to make necessary enquiries to satisfy themselves on all matters in this respect. All areas and dimensions are subject to survey. \*Full retail prices are as advertised. The promotional advertised price excludes an incentive as noted as either a land rebate or builder incentive or other. Any rebate is only applicable on selected lots and is paid at settlement. Sales Agent: Parcel Realty PTY LTD (ABN 66 153 825 542). Licence number: 64283

Noise Attenuation: -

\*Terms and conditions apply - Whilst every care has been taken with the preparation of these particulars, which are believed to be correct, they are in no way warranted by the selling agent or its clients in whole or in part and should not be construed as forming part of any contract. Any intending purchasers are advised to make necessary enquiries to satisfy themselves on all matters in this respect. All areas and dimensions are subject to survey. \*Full retail prices are as advertised. The promotional advertised price excludes an incentive as noted as either a land rebate or builder incentive or other. Any rebate is only applicable on selected lots and is paid at settlement. Sales Agent: Parcel Realty PTY LTD (ABN 66 153 825 542). Licence number: 64283